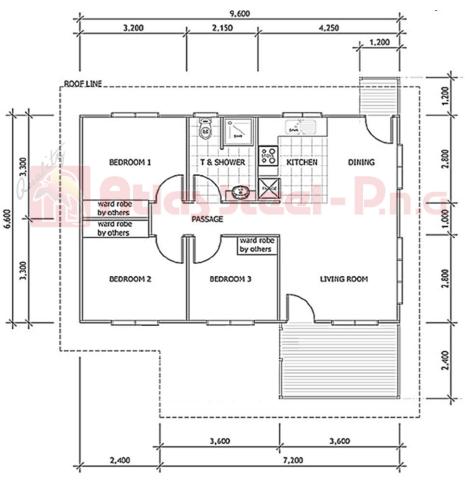

CALL US

Port Moresby Lae +675 321 1233

+675 472 1104

**EMAIL US** 

sales.pom@atlassteelpng.com.pg sales.lae@atlassteelpng.com.pg WEB www.AtlasSteelPNG.com.pg

DIMENSIONS 10.2m x 9.6m

AREA 60m<sup>2</sup>

BEDROOMS 4

DIMENSIONS 6.6m x 9.0m

AREA 40m²

BEDROOMS 2

DOMS BATHROOM

DIMENSIONS 10.2m x 9.6m

AREA 60m²

BEDROOMS 4

BATHROOM