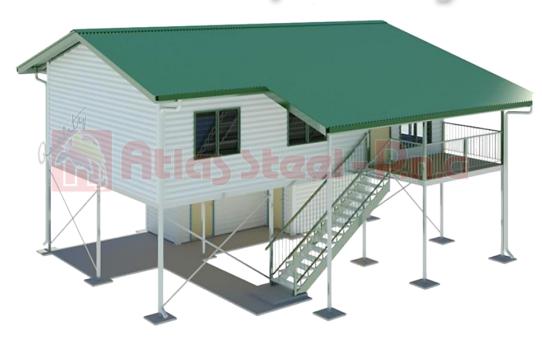

CALL US

Port Moresby Lae +675 321 1233

+675 472 1104

**EMAIL US** 

sales.pom@atlassteelpng.com.pg sales.lae@atlassteelpng.com.pg WEB www.AtlasSteelPNG.com.pg

DIMENSIONS 10.2m x 9.6m

AREA 60m<sup>2</sup>

BEDROOMS 4

DIMENSIONS 6.6m x 9.0m

AREA 40m²

BEDROOMS 2

DOMS BATHROOM

DIMENSIONS 10.2m x 9.6m

AREA 60m²

BEDROOMS 4

BATHROOM