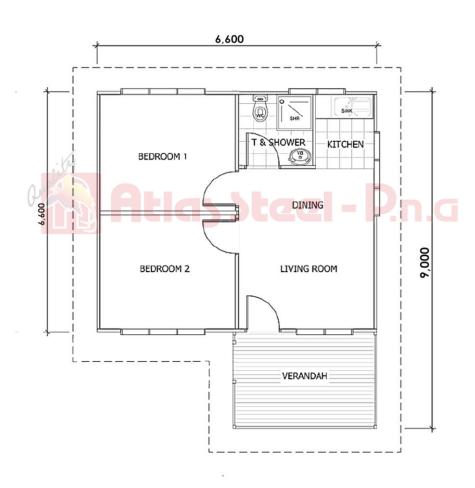

DIMENSIONS 6.6m x 9.0m

AREA 40m²

BEDROOMS 2

DOMS BATHROOM

DIMENSIONS 10.2m x 9.6m

AREA 60m²

BEDROOMS 4

BATHROOM

DIMENSIONS 6.6m x 6.6m

AREA 40m²

BEDROOMS 2

BATHROOM

Copyright © 2023 Alfas Sleel PNG

Each Atlas Home is designed in accordance with AS/NZS 4600 and Papua New Guinea Standards PNGS 1001: Parts 1 to 4 and relevant provisions of PNGS 1002, 1003, 1004. All designs and drawings are certified by Professional Engineers registered with the PNG Institute of Engineers.