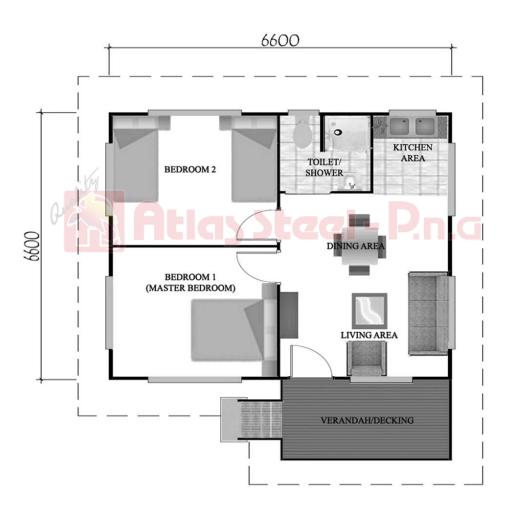

DIMENSIONS 6.6m x 6.6m

AREA 40m²

BEDROOMS 2

BATHROOM

Copyright © 2023 Alfas Sleel PNG

Each Atlas Home is designed in accordance with AS/NZS 4600 and Papua New Guinea Standards PNGS 1001: Parts 1 to 4 and relevant provisions of PNGS 1002, 1003, 1004. All designs and drawings are certified by Professional Engineers registered with the PNG Institute of Engineers.