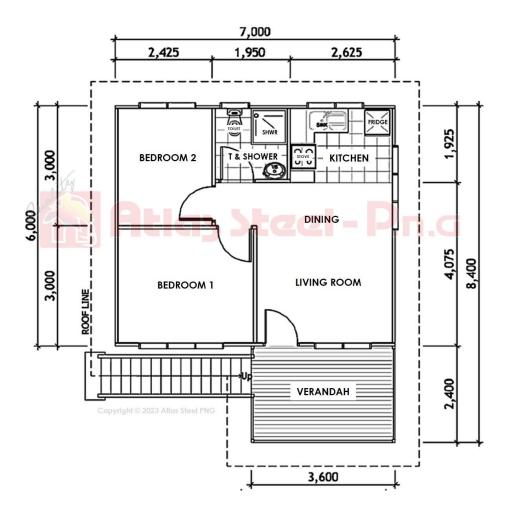

DIMENSIONS 6.6m x 6.6m

AREA 40m²

BEDROOMS 2

BATHROOM

Copyright © 2023 Alfas Sleel PNG

Each Atlas Home is designed in accordance with AS/NZS 4600 and Papua New Guinea Standards PNGS 1001: Parts 1 to 4 and relevant provisions of PNGS 1002, 1003, 1004. All designs and drawings are certified by Professional Engineers registered with the PNG Institute of Engineers.