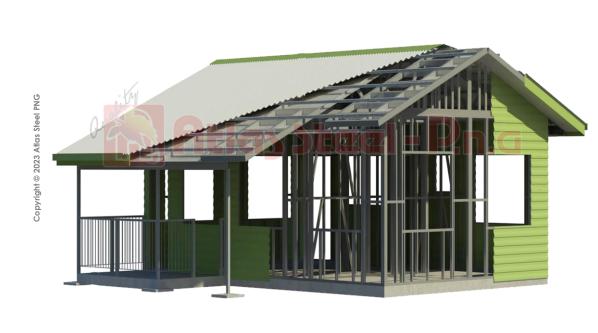

DIMENSIONS 6.6m x 9.0m

AREA 40m²

BEDROOMS 2

DOMS BATHROOM

DIMENSIONS 10.2m x 9.6m

AREA 60m²

BEDROOMS 4

BATHROOM

DIMENSIONS 6.6m x 6.6m

AREA 40m²

BEDROOMS 2

BATHROOM

Copyright © 2023 Alfas Sleel PNG

Each Atlas Home is designed in accordance with AS/NZS 4600 and Papua New Guinea Standards PNGS 1001: Parts 1 to 4 and relevant provisions of PNGS 1002, 1003, 1004. All designs and drawings are certified by Professional Engineers registered with the PNG Institute of Engineers.