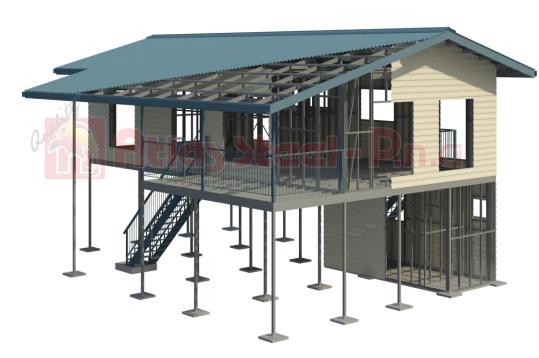

DIMENSIONS 11.4m x 14.6m

AREA 120m²

BEDROOM S 4

BATHROO M 1

DIMENSIONS 4.8m x 7.2m AREA 34m<sup>2</sup> BEDROOMS 1 BATHROOM 0

Each Atlas Home is designed in accordance with AS/NZS 4600 and Papua New Guinea Standards PNGS 1001: Parts 1 to 4 and relevant provisions of PNGS 1002, 1003, 1004. All designs and drawings are certified by Professional Engineers registered with the PNG Institute of Engineers.