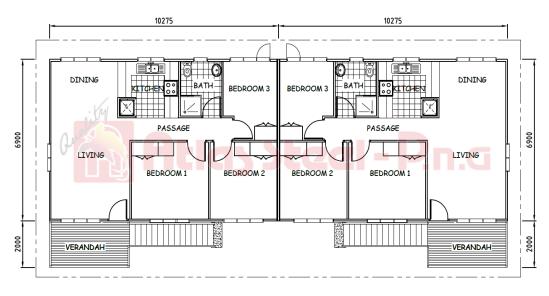

ed in accordance with AS/NZS 4600 and Papua New Guinea Standards PNGS 1001: Parts 1 to 4 and relevant provisions of PNGS 1002, 1003, 1004. All designs and drawings are certified by Professional Engineers registered with the PNG Institute of Engineers.













DIMENSIONS 11.4m x 14.6m

AREA 120m²

BEDROOM S 4

BATHROO M 1

















DIMENSIONS 4.8m x 7.2m AREA 34m<sup>2</sup> BEDROOMS 1 BATHROOM 0



Each Atlas Home is designed in accordance with AS/NZS 4600 and Papua New Guinea Standards PNGS 1001: Parts 1 to 4 and relevant provisions of PNGS 1002, 1003, 1004. All designs and drawings are certified by Professional Engineers registered with the PNG Institute of Engineers.











AREA BASED ON YOUR CHOICE



**BEDROOM** 

SUP TO 5

**PER HOUSE** 

BATHROO M UP TO 2 PER HOUSE





Each Atlas Home is designed in accordance with AS/NZS 4600 and Papua New Guinea Standards PNGS 1001: Parts 1 to 4 and relevant provisions of PNGS 1002, 1003, 1004. All designs and drawings are certified by Professional Engineers registered with the PNG Institute of Engineers.













DIMENSIONS 6.6m x 9.0m

AREA 40m²

BEDROOMS 2

DOMS BATHROOM

















DIMENSIONS 10.2m x 9.6m

AREA 60m²

BEDROOMS 4

BATHROOM

















DIMENSIONS 6.6m x 6.6m

AREA 40m²

BEDROOMS 2

BATHROOM













Copyright © 2023 Alfas Sleel PNG

Each Atlas Home is designed in accordance with AS/NZS 4600 and Papua New Guinea Standards PNGS 1001: Parts 1 to 4 and relevant provisions of PNGS 1002, 1003, 1004. All designs and drawings are certified by Professional Engineers registered with the PN