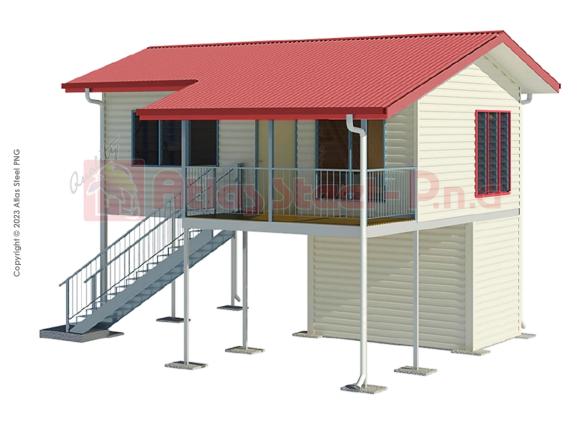

DIMENSIONS 6.6m x 6.6m

AREA 40m²

BEDROOMS 2

BATHROOM

Copyright © 2023 Alfas Sleel PNG

Each Atlas Home is designed in accordance with AS/NZS 4600 and Papua New Guinea Standards PNGS 1001: Parts 1 to 4 and relevant provisions of PNGS 1002, 1003, 1004. All designs and drawings are certified by Professional Engineers registered with the PNG Institute of Engineers.