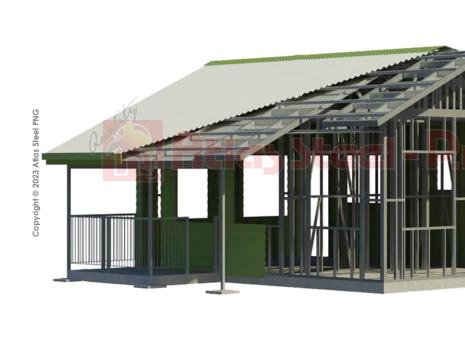

CALL US

Port Moresby Lae +675 321 1233

+675 472 1104

**EMAIL US** 

sales.pom@atlassteelpng.com.pg sales.lae@atlassteelpng.com.pg WEB www.AtlasSteelPNG.com.pg

DIMENSIONS 10.2m x 9.6m

AREA 60m<sup>2</sup>

BEDROOMS 4

DIMENSIONS 6.6m x 9.0m

AREA 40m²

BEDROOMS 2

DOMS BATHROOM

DIMENSIONS 10.2m x 9.6m

AREA 60m²

BEDROOMS 4

BATHROOM