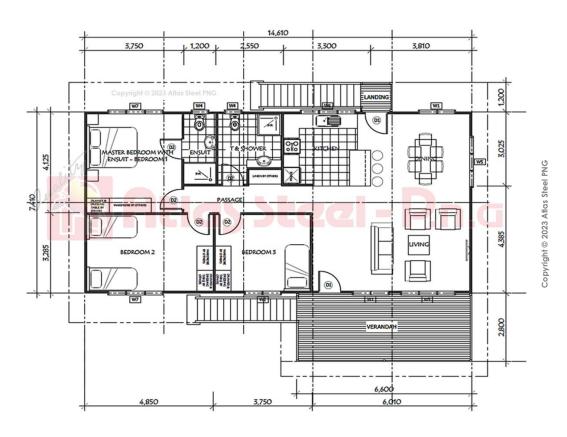

DIMENSIONS 11.4m x 14.6m

AREA 120m²

BEDROOM S 4

BATHROO M 1

DIMENSIONS 4.8m x 7.2m AREA 34m<sup>2</sup> BEDROOMS 1 BATHROOM 0

Each Atlas Home is designed in accordance with AS/NZS 4600 and Papua New Guinea Standards PNGS 1001: Parts 1 to 4 and relevant provisions of PNGS 1002, 1003, 1004. All designs and drawings are certified by Professional Engineers registered with the PNG Institute of Engineers.