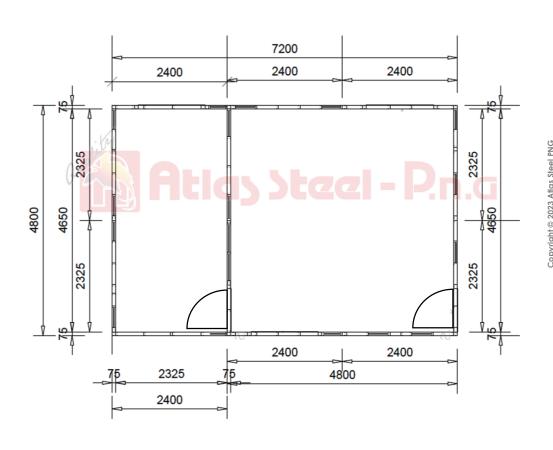

DIMENSIONS 11.4m x 14.6m

AREA 120m²

BEDROOM S 4

BATHROO M 1

DIMENSIONS 4.8m x 7.2m AREA 34m<sup>2</sup> BEDROOMS 1 BATHROOM 0

Each Atlas Home is designed in accordance with AS/NZS 4600 and Papua New Guinea Standards PNGS 1001: Parts 1 to 4 and relevant provisions of PNGS 1002, 1003, 1004. All designs and drawings are certified by Professional Engineers registered with the PNG Institute of Engineers.