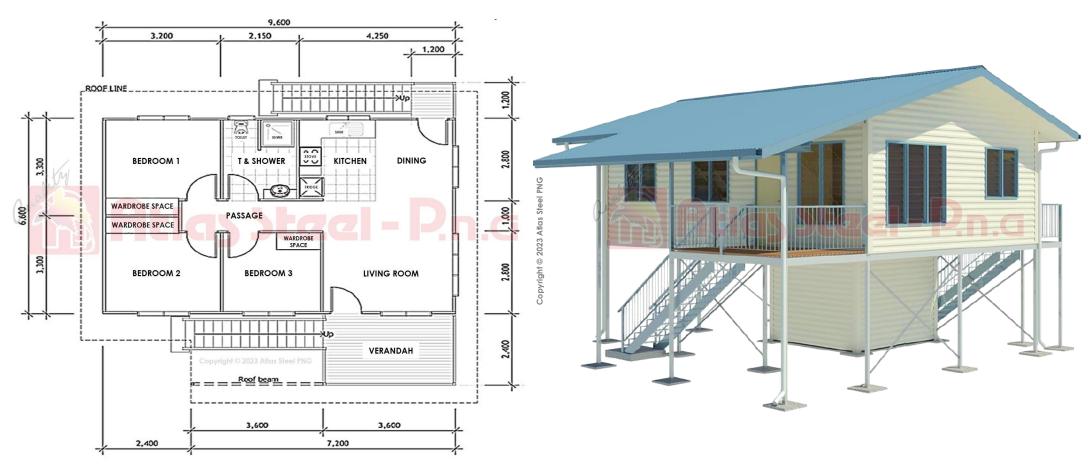

CALL US

Port Moresby Lae +675 321 1233

+675 472 1104

**EMAIL US** 

sales.pom@atlassteelpng.com.pg sales.lae@atlassteelpng.com.pg WEB www.AtlasSteelPNG.com.pg

DIMENSIONS 10.2m x 9.6m

AREA 60m<sup>2</sup>

BEDROOMS 4

DIMENSIONS 6.6m x 9.0m

AREA 40m²

BEDROOMS 2

DOMS BATHROOM

DIMENSIONS 10.2m x 9.6m

AREA 60m²

BEDROOMS 4

BATHROOM