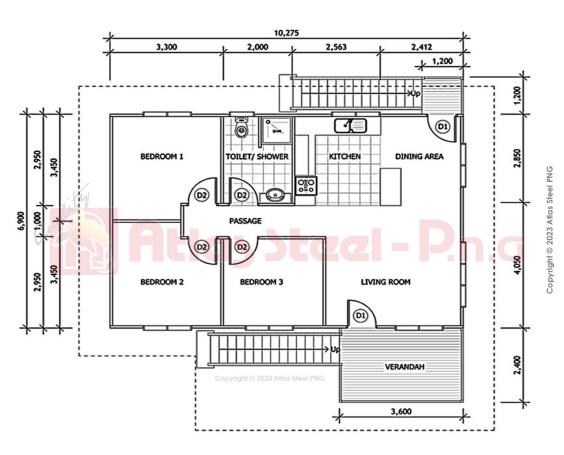

CALL US

Port Moresby Lae +675 321 1233

+675 472 1104

**EMAIL US** 

sales.pom@atlassteelpng.com.pg sales.lae@atlassteelpng.com.pg WEB www.AtlasSteelPNG.com.pg





















DIMENSIONS 10.2m x 9.6m

AREA 60m<sup>2</sup>

BEDROOMS 4

BATHROOM















DIMENSIONS 10.5m x 10.2m AREA 90m² BEDROOM S BATHROO M

## Our Most Popular Pesign





Each Atlas Home is designed in accordance with AS/NZS 4600 and Papua New Guinea Standards PNGS 1001: Parts 1 to 4 and relevant provisions of PNGS 1002, 1003, 1004. All designs and drawings are certified by Professional Engineers registered with the PNG Institute of Engineers.













DIMENSIONS 11.4m x 14.6m

AREA 120m²

BEDROOM S 4

BATHROO M 1

















DIMENSIONS 4.8m x 7.2m AREA 34m<sup>2</sup> BEDROOMS 1 BATHROOM 0



Each Atlas Home is designed in accordance with AS/NZS 4600 and Papua New Guinea Standards PNGS 1001: Parts 1 to 4 and relevant provisions of PNGS 1002, 1003, 1004. All designs and drawings are certified by Professional Engineers registered with the PNG Institute of Engineers.











AREA BASED ON YOUR CHOICE



**BEDROOM** 

SUP TO 5

**PER HOUSE** 

BA