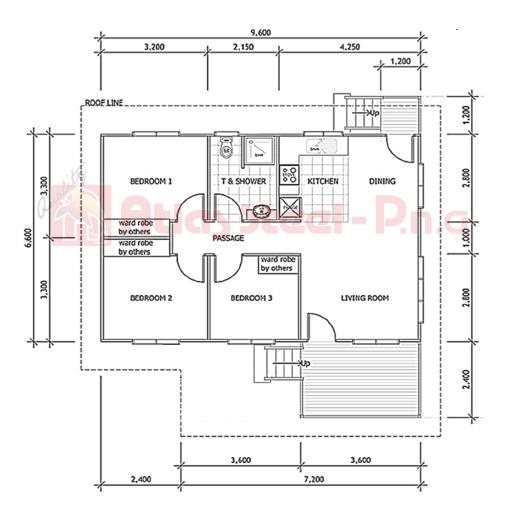

CALL US

Port Moresby Lae +675 321 1233

+675 472 1104

**EMAIL US** 

sales.pom@atlassteelpng.com.pg sales.lae@atlassteelpng.com.pg WEB www.AtlasSteelPNG.com.pg

DIMENSIONS 10.2m x 9.6m

AREA 60m<sup>2</sup>

BEDROOMS 4

DIMENSIONS 6.6m x 9.0m

AREA 40m²

BEDROOMS 2

DOMS BATHROOM

DIMENSIONS 10.2m x 9.6m

AREA 60m²

BEDROOMS 4

BATHROOM