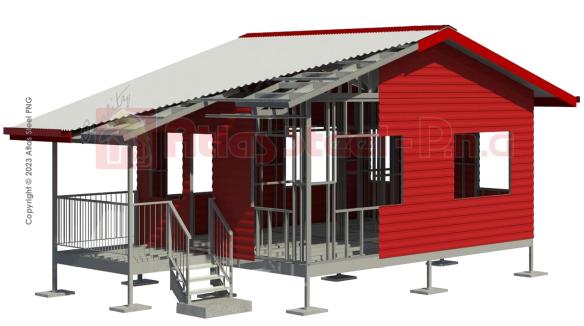

DIMENSIONS 6.6m x 6.6m

AREA 40m²

BEDROOMS 2

BATHROOM

Copyright © 2023 Alfas Sleel PNG

Each Atlas Home is designed in accordance with AS/NZS 4600 and Papua New Guinea Standards PNGS 1001: Parts 1 to 4 and relevant provisions of PNGS 1002, 1003, 1004. All designs and drawings are certified by Professional Engineers registered with the PNG Institute of Engineers.