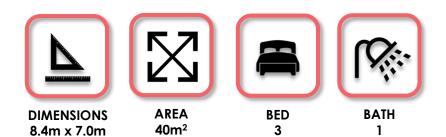

DIMENSIONS 6.6m x 6.6m

AREA 40m²

BEDROOMS 2

BATHROOM

Copyright © 2023 Alfas Sleel PNG

Each Atlas Home is designed in accordance with AS/NZS 4600 and Papua New Guinea Standards PNGS 1001: Parts 1 to 4 and relevant provisions of PNGS 1002, 1003, 1004. All designs and drawings are certified by Professional Engineers registered with the PNG Institute of Engineers.