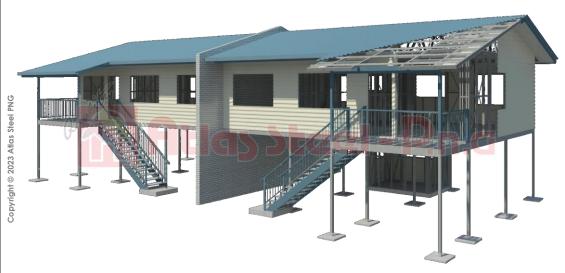

in accordance with AS/NZS 4600 and Papua New Guinea Standards PNGS 1001: Parts 1 to 4 and relevant provisions of PNGS 1002, 1003, 1004. All designs and drawings are certified by Professional Engineers registered with the PNG Institute of Engineers.













DIMENSIONS 11.4m x 14.6m

AREA 120m²

BEDROOM S 4

BATHROO M 1

















DIMENSIONS 4.8m x 7.2m AREA 34m<sup>2</sup> BEDROOMS 1 BATHROOM 0



Each Atlas Home is designed in accordance with AS/NZS 4600 and Papua New Guinea Standards PNGS 1001: Parts 1 to 4 and relevant provisions of PNGS 1002, 1003, 1004. All designs and drawings are certified by Professional Engineers registered with the PNG Institute of Engineers.











AREA BASED ON YOUR CHOICE



**BEDROOM** 

SUP TO 5

**PER HOUSE** 

BATHROO M UP TO 2 PER HOUSE





Each Atlas Home is designed in accordance with AS/NZS 4600 and Papua New Guinea Standards PNGS 1001: Parts 1 to 4 and relevant provisions of PNGS 1002, 1003, 1004. All designs and drawings are certified by Professional Engineers registered with the PNG Institute of Engineers.













DIMENSIONS 6.6m x 9.0m

AREA 40m²

BEDROOMS 2

DOMS BATHROOM

















DIMENSIONS 10.2m x 9.6m

AREA 60m²

BEDROOMS 4

BATHROOM

















DIMENSIONS 6.6m x 6.6m

AREA 40m²

BEDROOMS 2

BATHROOM













Copyright © 2023 Alfas Sleel PNG

Each Atlas Home is designed in accordance with AS/NZS 4600 and Papua New Guinea Standards PNGS 1001: Parts 1 to 4 and relevant provisions of PNGS 1002, 1003, 1004. All designs and drawings are certified by Professional Engineers registered with the PNG