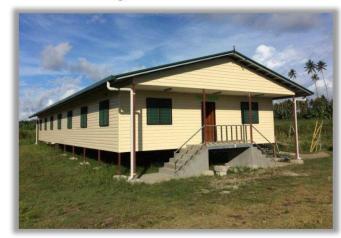

### taal-Pn.g

**Atlas Steel Housing**, is a proprietary kit-home system fully designed, fabricated and supplied by Atlas Steel PNG from our factories located both in Lae and Port Moresby. Having been in the PNG housing market for decades, Atlas Steel PNG understands the local needs and have invested considerable time and resources to come up with suitable layouts and designs that amalgamate **quality** and style with affordable pricing.

Each Atlas Steel House is designed in accordance with AS/NZS 4600 and/or Papua New Guinea Standards PNGS 1001: Parts 1 to 4 and relevant provisions of PNGS 1002, 1003 and 1004. All designs and drawings are certified by Professional Engineers registered with the PNG Institute of Engineers.

Steel is strong, fire resistant for longer and remains straight & termite free, thus giving your houses a much longer and maintenance free life. Atlas House kits come complete with timber doors, aluminum windows, 18mm thick CFC floor boards, 10mm thick plaster boards for interior walls & ceiling lining, 25mm thick treated hardwood timber for verandah decking, roof sisalation and wire mesh, steel stairs with handrails, all connection bolts and fasteners, quality kitchen cabinetry, electrical & plumbing fittings and a Dulux paint kit for interior walls.