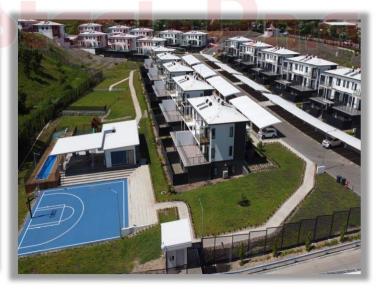

### taal-Pn.g

**Atlas Steel Housing**, is a proprietary kit-home system fully designed, fabricated and supplied by Atlas Steel PNG from our factories located both in Lae and Port Moresby. Having been in the PNG housing market for decades, Atlas Steel PNG understands the local needs and have invested considerable time and resources to come up with suitable layouts and designs that amalgamate **quality** and style with affordable pricing.

In addition to standard layouts Atlas Steel PNG also offers tailored solutions to clients, to build their dream homes. For all technical consultations and quotations contact our nearest branch office.

Every single Atlas House is proudly produced in PNG.

**DIMENSIONS** 8.4m x 7.0m

40m<sup>2</sup>

BED

**BATH** 

**Downstairs** 

Right

Back