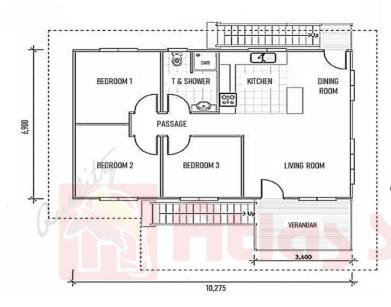

21

DIMENSIONS 10.2m x 9.6m

AREA 60m²

BED 4

BATH 1

DIMENSIONS 10.5m x 10.2m

90m<sup>2</sup>

BED 5