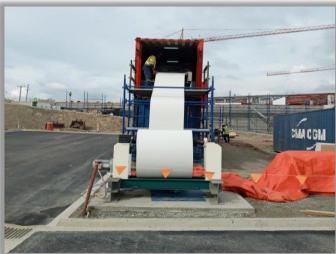

# Kliplok Roofing

Kliplok is a concealed fixed cladding system which provides a watertight and leak proof roofing solution for your structures. It is a unique roofing method where the roof panel is fixed on specially designed clips which can withhold high wind pressure. Atlas Steel PNG offers on-site mobile roll-forming service for projects that require uninterrupted panel lengths and low roof pitch.