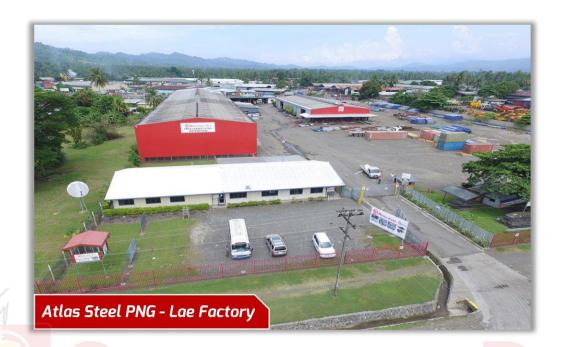

Our factories and sales offices are located strategically in Lae, Port Moresby and Tari – which enables us to meet the local demand and supply top-quality steel products quickly throughout PNG.

From humble beginnings as suppliers of building construction materials, Atlas Steel PNG is today also recognized as a reliable solution provider for top-quality kit-homes, fencing products and steel building systems.

We employ over 500 staff and operate from state-of-the-art factories located in Lae, Port Moresby and Tari - which makes us logistically accessible across the country.

The company has an annual turnover of K 150 million and we hold an average inventory of between 4 to 6 months of production capacity in order to ensure supply continuity to our clients.