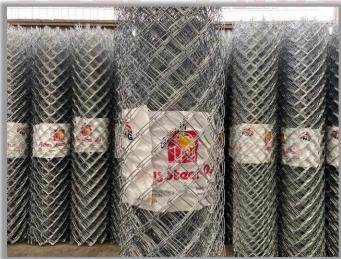

#### **Chainmesh Fencing:**

This fencing offers strength, durability and affordability and is the preferred choice for small, medium or large enclosures. Chainmesh rolls are offered in galvanized or PVC coated steel wire in different heights and all posts are built from galvanized steel.

### Chainmesh Fencing

Atlas Steel PNG's Buildings Division is the largest supplier of **top quality, locally manufactured** steel buildings that are used across PNG for dormitories, school-buildings, canteens, car-ports, garages, libraries, showrooms, factories, workshops, warehouses, sheds and any residential, commercial or industrial steel structure.