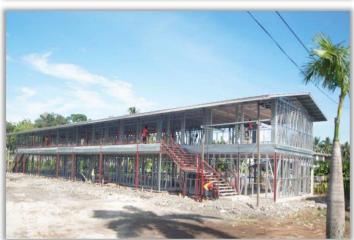

### Chainmesh Fencing

Atlas Steel PNG's Buildings Division is the largest supplier of **top quality, locally manufactured** steel buildings that are used across PNG for dormitories, school-buildings, canteens, car-ports, garages, libraries, showrooms, factories, workshops, warehouses, sheds and any residential, commercial or industrial steel structure.

Our factories in Lae and Port Moresby are equipped to design, fabricate and supply steel buildings all across Papua New Guinea.

All **Atlas Steel Buildings** are designed in accordance with AS/NZS 4600 and/or Papua New Guinea Standards PNGS 1001: Parts 1 to 4 and relevant provisions of PNGS 1002, 1003 and 1004. All designs and drawings are also certified by Professional Engineers registered with the PNG Institute of Engineers.

Atlas Steel PNG offers clients 'Pre-fabricated buildings' and 'Modular Building systems' to choose from depending on the project location and requirements.

### **Modular Buildings:**

These are fully fitted buildings constructed in a controlled factory environment – in sections or modules. These modules are then transported to the construction site for final assembly & connections to utilities.