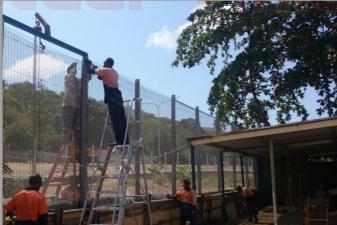

#### 358 High Security Fencing:

This is the strongest and top-of-the-line security solution and comprises of a high-tensile 358 security mesh fixed between heavy-duty steel posts to create an extremely difficult barrier to penetrate. This type of fencing is used to secure airports, Embassies & diplomatic mission posts, high end accommodation, high-risk industrial sites, detention centers and prisons. 358 High Security fencing also comes with self-breaking security nuts and an option of adding razor wire for additional security to your perimeters.

We also offer installation services of fencing projects in POM.