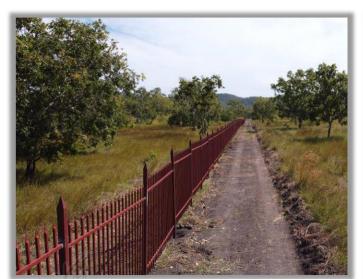

#### **Picket Fencing:**

This is a value-for-money fencing system popular for securing public facilities, commercial and industrial properties as well as schools and sports complexes.

Fabricated using square hollow sections (SHS) this fencing is offered in different heights and either galvanized or primed finishes.

### Picket Fencing