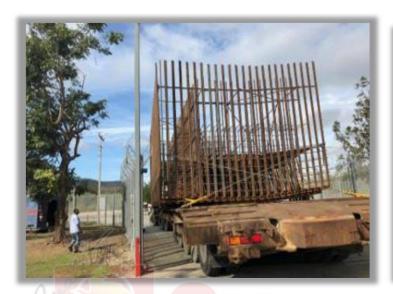

# Reinforcing Bar & Mesh

For over 30 years we have been supplying reinforcing steel and mesh across PNG for simple standalone residences right up to complex high value residential, commercial, industrial, mining and infrastructure projects.

Our state-of-the-art processing facilities in Lae and Port Moresby provide scheduling, cutting, bending as well as assembly services for prefabricated piling and foundation cages. We also offer on-site fabrication and tying services for major projects across the country.

Our list of major projects includes OK Tedi Crusher project (8,000 tons), Exxon LNG project (5,000 tons), POM airport flyover (2,000 tons), APEC Haus piling works (500 tons) and almost every landmark high-rise building in Lae and Port Moresby.