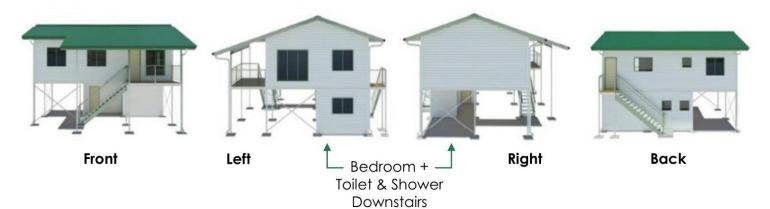

21

DIMENSIONS 10.2m x 9.6m

AREA 60m²

BED 4

BATH 1

DIMENSIONS 10.5m x 10.2m

90m<sup>2</sup>

BED 5