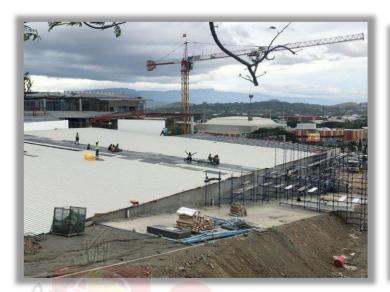

clients to understand the specific needs and propose product solutions.

Every member of our team is well experienced in their respective works and adheres to Atlas Steel PNG's Health, Safety and Environment policy.









# Kliplok Roofing

Kliplok is a concealed fixed cladding system which provides a watertight and leak proof roofing solution for your structures. It is a unique roofing method where the roof panel is fixed on specially designed clips which can withhold high wind pressure. Atlas Steel PNG offers on-site mobile roll-forming service for projects that require uninterrupted panel lengths and low roof pitch.

Available in thicknesses ranging from 0.4mm to 0.55mm and cover widths of 406mm or 706mm, these high tensile roof panels come in a variety of colors to choose from.











17



Bondek formwork system is one of the most preferred formwork methods to suspend concrete floors. It helps speed up the installation and construction process - a desired advantage for high-rise buildings.

Since its introduction to the market in 2010, Atlas Steel PNG has supplied this metal formwork system to many of the newest landmark buildings in PNG.



### taal-Pn.g





**Atlas Steel Housing**, is a proprietary kit-home system fully designed, fabricated and supplied by Atlas Steel PNG from our factories located both in Lae and Port Moresby. Having been in the PNG housing market for decades, Atlas Steel PNG understands the local needs and have invested considerable time and resources to come up with suitable layouts and designs that amalgamate **quality** and style with a