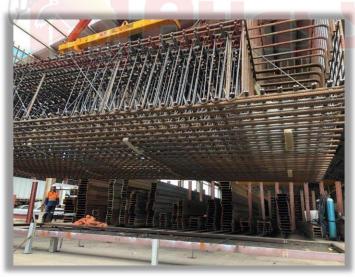

# Reinforcing Bar & Mesh

For over 30 years we have been supplying reinforcing steel and mesh across PNG for simple standalone residences right up to complex high value residential, commercial, industrial, mining and infrastructure projects.

Our state-of-the-art processing facilities in Lae and Port Moresby provide scheduling, cutting, bending as well as assembly services for prefabricated piling and foundation cages. We also offer on-site fabrication and tying services for major projects across the country.

Our list of major projects includes OK Tedi Crusher project (8,000 tons), Exxon LNG project (5,000 tons), POM airport flyover (2,000 tons), APEC Haus piling works (500 tons) and almost every landmark high-rise building in Lae and Port Moresby.