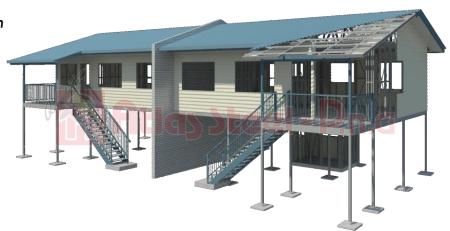

### taal-Pn.g

**Atlas Steel Housing**, is a proprietary kit-home system fully designed, fabricated and supplied by Atlas Steel PNG from our factories located both in Lae and Port Moresby. Having been in the PNG housing market for decades, Atlas Steel PNG understands the local needs and have invested considerable time and resources to come up with suitable layouts and designs that amalgamate **quality** and style with affordable pricing.

Each Atlas Steel House is designed in accordance with AS/NZS 4600 and/or Papua New Guinea Standards PNGS 1001: Parts 1 to 4 and relevant provisions of PNGS 1002, 1003 and 1004. All designs and drawings are certified by Professional Engineers registered with the PNG Institute of Engineers.

Steel is strong, fire resistant for longer and remains straight & termite free, thus giving your houses a much longer and maintenance free life. Atlas House kits come complete with timber doors, aluminum windows, 18mm thick CFC floor boards, 10mm thick plaster boards for interior walls & ceiling lining, 25mm thick treated hardwood timber for verandah decking, roof sisalation and wire mesh, steel stairs with handrails, all connection bolts and fasteners, quality kitchen cabinetry, electrical & plumbing fittings and a Dulux paint kit for interior walls.