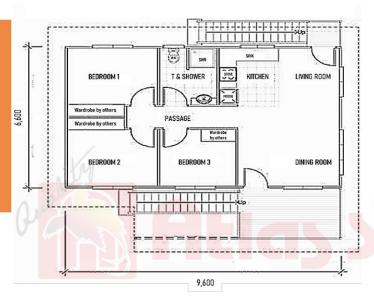

21

DIMENSIONS 10.2m x 9.6m

AREA 60m²

BED 4

BATH 1

DIMENSIONS 10.5m x 10.2m

90m<sup>2</sup>

BED 5