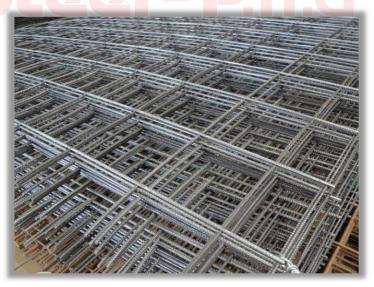

# Reinforcing Bar & Mesh

For over 30 years we have been supplying reinforcing steel and mesh across PNG for simple standalone residences right up to complex high value residential, commercial, industrial, mining and infrastructure projects.

Atlas Steel PNG stock Grade 500 N reinforcing steel in a broad range of diameters and lengths as well as Grade 300 E and Grade 500 E reinforcing steel for projects that require seismic structural designs.

## **Product Photos**