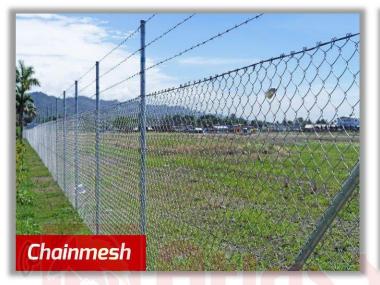

#### **Chainmesh Fencing:**

This fencing offers strength, durability and affordability and is the preferred choice for small, medium or large enclosures. Chainmesh rolls are offered in galvanized or PVC coated steel wire in different heights and all posts are built from galvanized steel.

### Chainmesh Fencing

Atlas Steel PNG's Buildings Division is the largest supplier of **top quality, locally manufactured** steel buildings that are used across PNG for dormitories, school-buildings, canteens, car-ports, garages, libraries, showrooms, factories, workshops, warehouses, sheds and any residential, commercial or industrial steel structure.