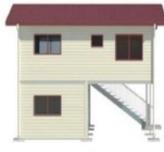

21

DIMENSIONS 10.2m x 9.6m

AREA 60m²

BED 4

BATH 1

DIMENSIONS 10.5m x 10.2m

90m<sup>2</sup>

BED 5