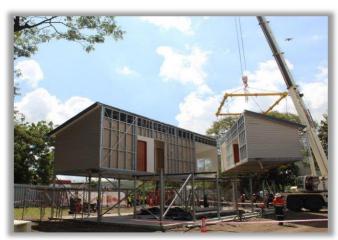

### **Modular Buildings:**

These are fully fitted buildings constructed in a controlled factory environment – in sections or modules. These modules are then transported to the construction site for final assembly & connections to utilities.

## Modular Range

These buildings are a popular choice for accommodation, site office, educational buildings, etc. The most obvious benefit in addition to quality, and quick delivery is the flexibility to move the building wherever and whenever you desire.