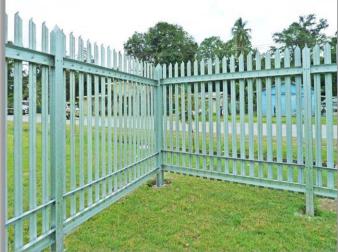

#### Palisade Fencing:

This is the most popular and highly effective security fencing system and recommended for securing public work facilities, commercial and industrial establishments, sports facilities, defense sites and transport facilities. Comprising of fencing pales, posts and rails this fencing is offered with a bare metal thickness of 2.5mm and 600 gm/sqm hot-dip galvanized coating to withstand extreme weather conditions including corrosion. The fencing comes with self-breaking security nuts and an option of adding razor wire for additional security to the perimeters.

### Palisade Fencing