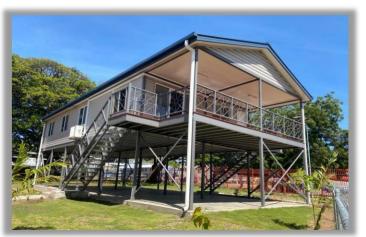

## Executive

High-Set Pre-Fabricated Accommodation

11.4m x 14.6m

AREA 120m²

BED

BATH

## **Duplex**

High-Set Pre-Fabricated Accommodation

DIMENSIONS BASED ON YOUR CHOICE

AREA BASED ON YOUR CHOICE

BED UP TO 5 PER HOUSE

BATH UP TO 2 PER HOUSE

All Atlas Steel Fencing conforms to AS 1725/ BS 1722 or equivalent and our standard supply includes minimum Grade 250 steel with up to 600gm/sqm galvanized coating. We also offer steel in other grades and finishes to suit different desired applications. All Atlas Steel Fencing systems come complete with gate posts and related accessories.