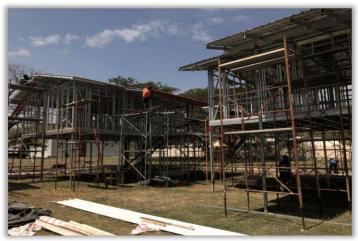

## Executive

High-Set Pre-Fabricated Accommodation

11.4m x 14.6m

AREA 120m²

BED

BATH

## **Duplex**

High-Set Pre-Fabricated Accommodation

DIMENSIONS BASED ON YOUR CHOICE

AREA BASED ON YOUR CHOICE

BED UP TO 5 PER HOUSE

BATH UP TO 2 PER HOUSE

All Atlas Steel Fencing conforms to AS 1725/ BS 1722 or equivalent and our standard supply includes minimum Grade 250 steel with up to 600gm/sqm galvanized coating. We also offer steel in other grades and finishes to suit different desired applications. All Atlas Steel Fencing systems come complete with gate posts and related accessories.