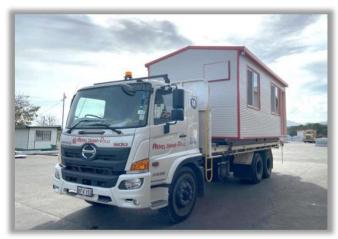

### taal-Pn.g

**Atlas Steel Housing**, is a proprietary kit-home system fully designed, fabricated and supplied by Atlas Steel PNG from our factories located both in Lae and Port Moresby. Having been in the PNG housing market for decades, Atlas Steel PNG understands the local needs and have invested considerable time and resources to come up with suitable layouts and designs that amalgamate **quality** and style with affordable pricing.

### **Modular Buildings:**

These are fully fitted buildings constructed in a controlled factory environment – in sections or modules. These modules are then transported to the construction site for final assembly & connections to utilities.