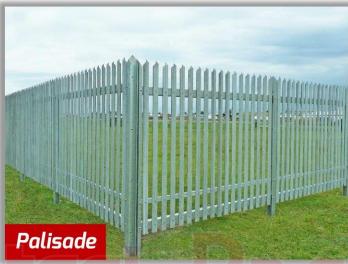

#### Palisade Fencing:

This is the most popular and highly effective security fencing system and recommended for securing public work facilities, commercial and industrial establishments, sports facilities, defense sites and transport facilities. Comprising of fencing pales, posts and rails this fencing is offered with a bare metal thickness of 2.5mm and 600 gm/sqm hot-dip galvanized coating to withstand extreme weather conditions including corrosion. The fencing comes with self-breaking security nuts and an option of adding razor wire for additional security to the perimeters.

### Palisade Fencing