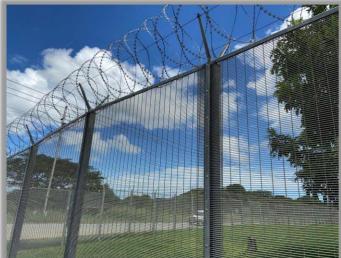

#### 358 High Security Fencing:

This is the strongest and top-of-the-line security solution and comprises of a high-tensile 358 security mesh fixed between heavy-duty steel posts to create an extremely difficult barrier to penetrate. This type of fencing is used to secure airports, Embassies & diplomatic mission posts, high end accommodation, high-risk industrial sites, detention centers and prisons. 358 High Security fencing also comes with self-breaking security nuts and an option of adding razor wire for additional security to your perimeters.

### High Security Fencing