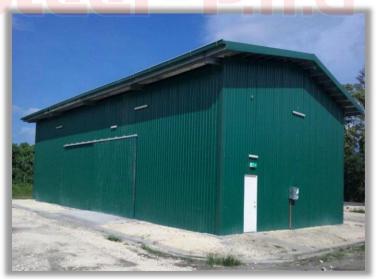

### Chainmesh Fencing

Atlas Steel PNG's Buildings Division is the largest supplier of **top quality, locally manufactured** steel buildings that are used across PNG for dormitories, school-buildings, canteens, car-ports, garages, libraries, showrooms, factories, workshops, warehouses, sheds and any residential, commercial or industrial steel structure.

Our factories in Lae and Port Moresby are equipped to design, fabricate and supply steel buildings all across Papua New Guinea.

All **Atlas Steel Buildings** are designed in accordance with AS/NZS 4600 and/or Papua New Guinea Standards PNGS 1001: Parts 1 to 4 and relevant provisions of PNGS 1002, 1003 and 1004. All designs and drawings are also certified by Professional Engineers registered with the PNG Institute of Engineers.

### Pre-fabricated buildings:

These are buildings that are designed, fabricated and supplied in kit-form to be assembled completely at site. They come complete with all material including connection bolts & nuts and construction drawings to enable the contractor to manage installation works on site.