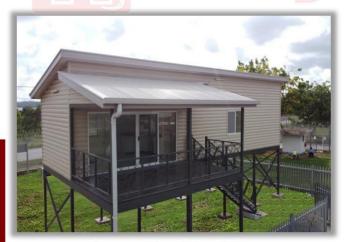

## Executive

High-Set Pre-Fabricated Accommodation

11.4m x 14.6m

AREA 120m²

BED

BATH

## **Duplex**

High-Set Pre-Fabricated Accommodation

DIMENSIONS BASED ON YOUR CHOICE

AREA BASED ON YOUR CHOICE

BED UP TO 5 PER HOUSE

BATH UP TO 2 PER HOUSE

All Atlas Steel Fencing conforms to AS 1725/ BS 1722 or equivalent and our standard supply includes minimum Grade 250 steel with up to 600gm/sqm galvanized coating. We also offer steel in other grades and finishes to suit different desired applications. All Atlas Steel Fencing systems come complete with gate posts and related accessories.