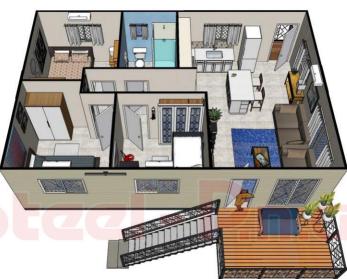

21

DIMENSIONS 10.2m x 9.6m

AREA 60m²

BED 4

BATH 1

DIMENSIONS 10.5m x 10.2m

90m<sup>2</sup>

BED 5