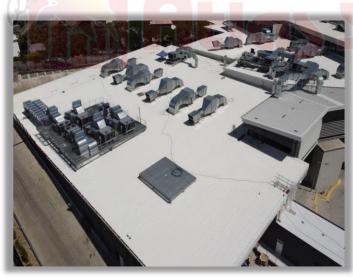

ents to understand the specific needs and propose product solutions.

Every member of our team is well experienced in their respective works and adheres to Atlas Steel PNG's Health, Safety and Environment policy.









# Kliplok Roofing

Kliplok is a concealed fixed cladding system which provides a watertight and leak proof roofing solution for your structures. It is a unique roofing method where the roof panel is fixed on specially designed clips which can withhold high wind pressure. Atlas Steel PNG offers on-site mobile roll-forming service for projects that require uninterrupted panel lengths and low roof pitch.

Available in thicknesses ranging from 0.4mm to 0.55mm and cover widths of 406mm or 706mm, these high tensile roof panels come in a variety of colors to choose from.











17



Bondek formwork system is one of the most preferred formwork methods to suspend concrete floors. It helps speed up the installation and construction process - a desired advantage for high-rise buildings.

Since its introduction to the market in 2010, Atlas Steel PNG has supplied this metal formwork system to many of the newest landmark buildings in PNG.



### taal-Pn.g





**Atlas Steel Housing**, is a proprietary kit-home system fully designed, fabricated and supplied by Atlas Steel PNG from our factories located both in Lae and Port Moresby. Having been in the PNG housing market for decades, Atlas Steel PNG understands the local needs and have invested considerable time and resources to come up with suitable layouts and designs that amalgamate **quality** and style with affor