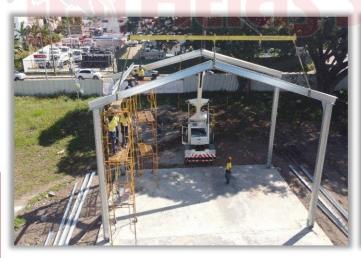

### Chainmesh Fencing

Atlas Steel PNG's Buildings Division is the largest supplier of **top quality, locally manufactured** steel buildings that are used across PNG for dormitories, school-buildings, canteens, car-ports, garages, libraries, showrooms, factories, workshops, warehouses, sheds and any residential, commercial or industrial steel structure.

Our factories in Lae and Port Moresby are equipped to design, fabricate and supply steel buildings all across Papua New Guinea.

All **Atlas Steel Buildings** are designed in accordance with AS/NZS 4600 and/or Papua New Guinea Standards PNGS 1001: Parts 1 to 4 and relevant provisions of PNGS 1002, 1003 and 1004. All designs and drawings are also certified by Professional Engineers registered with the PNG Institute of Engineers.

### Pre-fabricated buildings:

These are buildings that are designed, fabricated and supplied in kit-form to be assembled completely at site. They come complete with all material including connection bolts & nuts and construction drawings to enable the contractor to manage installation works on site.