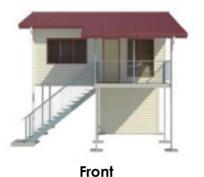

21

DIMENSIONS 10.2m x 9.6m

AREA 60m²

BED 4

BATH 1

DIMENSIONS 10.5m x 10.2m

90m<sup>2</sup>

BED 5