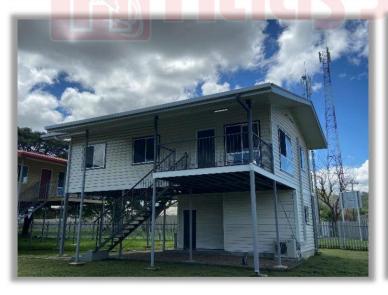

### taal-Pn.g

**Atlas Steel Housing**, is a proprietary kit-home system fully designed, fabricated and supplied by Atlas Steel PNG from our factories located both in Lae and Port Moresby. Having been in the PNG housing market for decades, Atlas Steel PNG understands the local needs and have invested considerable time and resources to come up with suitable layouts and designs that amalgamate **quality** and style with affordable pricing.

Steel is strong, fire resistant for longer and remains straight & termite free, thus giving your houses a much longer and maintenance free life. Atlas House kits come complete with timber doors, aluminum windows, 18mm thick CFC floor boards, 10mm thick plaster boards for interior walls & ceiling lining, 25mm thick treated hardwood timber for verandah decking, roof sisalation and wire mesh, steel stairs with handrails, all connection bolts and fasteners, quality kitchen cabinetry, electrical & plumbing fittings and a Dulux paint kit for interior walls.

## Executive

High-Set Pre-Fabricated Accommodation

11.4m x 14.6m

AREA 120m²

BED

BATH