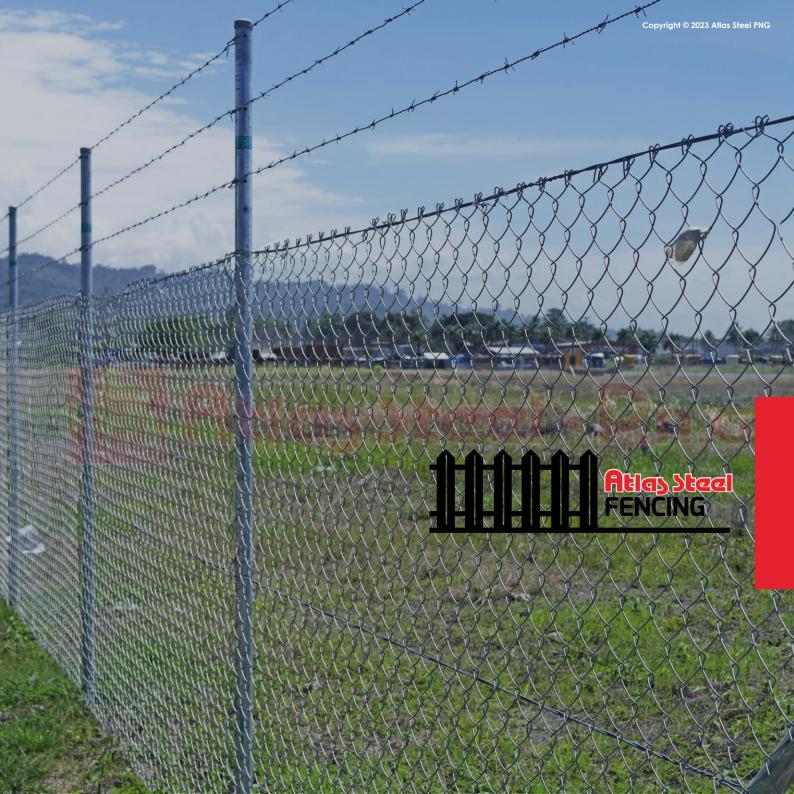

#### **Chainmesh Fencing:**

This fencing offers strength, durability and affordability and is the preferred choice for small, medium or large enclosures. Chainmesh rolls are offered in galvanized or PVC coated steel wire in different heights and all posts are built from galvanized steel.

### Chainmesh Fencing

Atlas Steel PNG's Buildings Division is the largest supplier of **top quality, locally manufactured** steel buildings that are used across PNG for dormitories, school-buildings, canteens, car-ports, garages, libraries, showrooms, factories, workshops, warehouses, sheds and any residential, commercial or industrial steel structure.