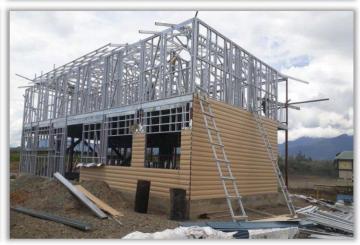

### taal-Pn.g

**Atlas Steel Housing**, is a proprietary kit-home system fully designed, fabricated and supplied by Atlas Steel PNG from our factories located both in Lae and Port Moresby. Having been in the PNG housing market for decades, Atlas Steel PNG understands the local needs and have invested considerable time and resources to come up with suitable layouts and designs that amalgamate **quality** and style with affordable pricing.

Steel is strong, fire resistant for longer and remains straight & termite free, thus giving your houses a much longer and maintenance free life. Atlas House kits come complete with timber doors, aluminum windows, 18mm thick CFC floor boards, 10mm thick plaster boards for interior walls & ceiling lining, 25mm thick treated hardwood timber for verandah decking, roof sisalation and wire mesh, steel stairs with handrails, all connection bolts and fasteners, quality kitchen cabinetry, electrical & plumbing fittings and a Dulux paint kit for interior walls.