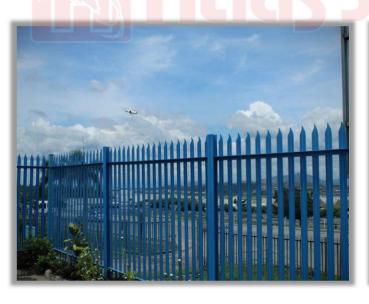

#### Palisade Fencing:

This is the most popular and highly effective security fencing system and recommended for securing public work facilities, commercial and industrial establishments, sports facilities, defense sites and transport facilities. Comprising of fencing pales, posts and rails this fencing is offered with a bare metal thickness of 2.5mm and 600 gm/sqm hot-dip galvanized coating to withstand extreme weather conditions including corrosion. The fencing comes with self-breaking security nuts and an option of adding razor wire for additional security to the perimeters.

### Palisade Fencing