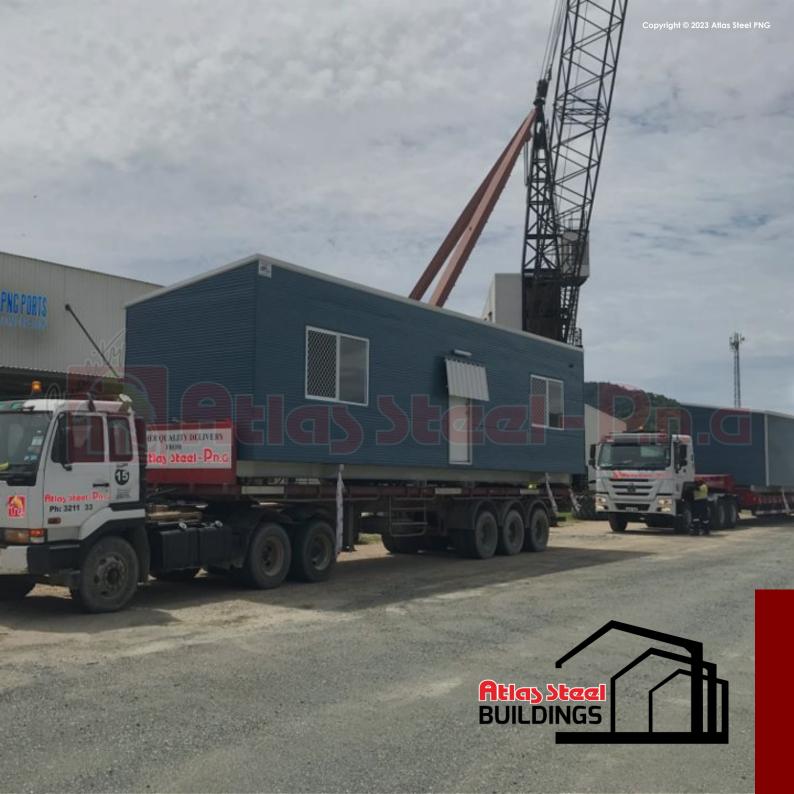

### **Modular Buildings:**

These are fully fitted buildings constructed in a controlled factory environment – in sections or modules. These modules are then transported to the construction site for final assembly & connections to utilities.

## Modular Range

These buildings are a popular choice for accommodation, site office, educational buildings, etc. The most obvious benefit in addition to quality, and quick delivery is the flexibility to move the building wherever and whenever you desire.