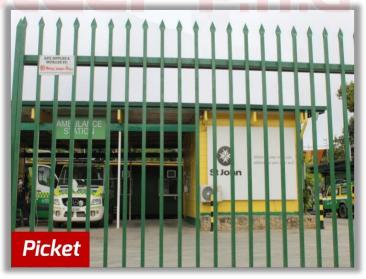

#### **Picket Fencing:**

This is a value-for-money fencing system popular for securing public facilities, commercial and industrial properties as well as schools and sports complexes.

Fabricated using square hollow sections (SHS) this fencing is offered in different heights and either galvanized or primed finishes.

### Picket Fencing