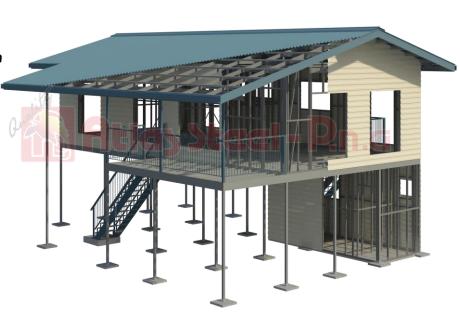

### taal-Pn.g

**Atlas Steel Housing**, is a proprietary kit-home system fully designed, fabricated and supplied by Atlas Steel PNG from our factories located both in Lae and Port Moresby. Having been in the PNG housing market for decades, Atlas Steel PNG understands the local needs and have invested considerable time and resources to come up with suitable layouts and designs that amalgamate **quality** and style with affordable pricing.

Each Atlas Steel House is designed in accordance with AS/NZS 4600 and/or Papua New Guinea Standards PNGS 1001: Parts 1 to 4 and relevant provisions of PNGS 1002, 1003 and 1004. All designs and drawings are certified by Professional Engineers registered with the PNG Institute of Engineers.

Steel is strong, fire resistant for longer and remains straight & termite free, thus giving your houses a much longer and maintenance free life. Atlas House kits come complete with timber doors, aluminum windows, 18mm thick CFC floor boards, 10mm thick plaster boards for interior walls & ceiling lining, 25mm thick treated hardwood timber for verandah decking, roof sisalation and wire mesh, steel stairs with handrails, all connection bolts and fasteners, quality kitchen cabinetry, electrical & plumbing fittings and a Dulux paint kit for interior walls.