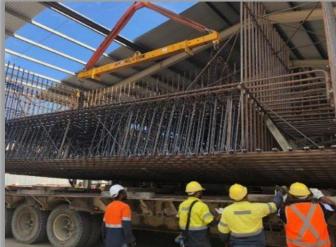

# Reinforcing Bar & Mesh

For over 30 years we have been supplying reinforcing steel and mesh across PNG for simple standalone residences right up to complex high value residential, commercial, industrial, mining and infrastructure projects.

Our state-of-the-art processing facilities in Lae and Port Moresby provide scheduling, cutting, bending as well as assembly services for prefabricated piling and foundation cages. We also offer on-site fabrication and tying services for major projects across the country.

Our list of major projects includes OK Tedi Crusher project (8,000 tons), Exxon LNG project (5,000 tons), POM airport flyover (2,000 tons), APEC Haus piling works (500 tons) and almost every landmark high-rise building in Lae and Port Moresby.