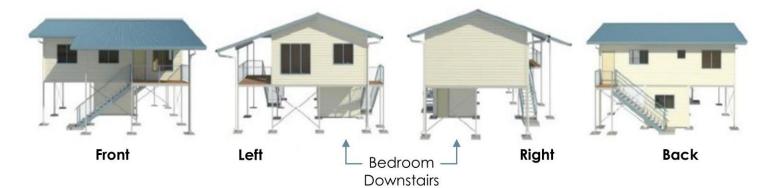

21

DIMENSIONS 10.2m x 9.6m

AREA 60m²

BED 4

BATH 1

DIMENSIONS 10.5m x 10.2m

90m<sup>2</sup>

BED 5