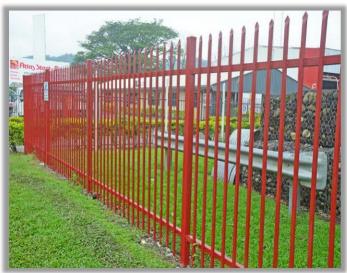

#### Palisade Fencing:

This is the most popular and highly effective security fencing system and recommended for securing public work facilities, commercial and industrial establishments, sports facilities, defense sites and transport facilities. Comprising of fencing pales, posts and rails this fencing is offered with a bare metal thickness of 2.5mm and 600 gm/sqm hot-dip galvanized coating to withstand extreme weather conditions including corrosion. The fencing comes with self-breaking security nuts and an option of adding razor wire for additional security to the perimeters.

### Palisade Fencing