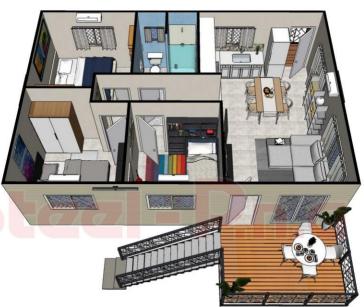

### taal-Pn.g

**Atlas Steel Housing**, is a proprietary kit-home system fully designed, fabricated and supplied by Atlas Steel PNG from our factories located both in Lae and Port Moresby. Having been in the PNG housing market for decades, Atlas Steel PNG understands the local needs and have invested considerable time and resources to come up with suitable layouts and designs that amalgamate **quality** and style with affordable pricing.

Steel is strong, fire resistant for longer and remains straight & termite free, thus giving your houses a much longer and maintenance free life. Atlas House kits come complete with timber doors, aluminum windows, 18mm thick CFC floor boards, 10mm thick plaster boards for interior walls & ceiling lining, 25mm thick treated hardwood timber for verandah decking, roof sisalation and wire mesh, steel stairs with handrails, all connection bolts and fasteners, quality kitchen cabinetry, electrical & plumbing fittings and a Dulux paint kit for interior walls.