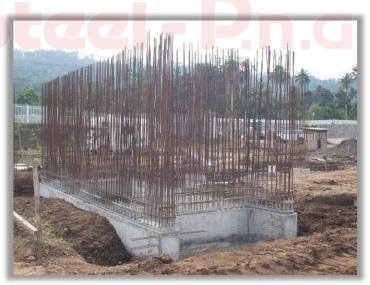

# Reinforcing Bar & Mesh

For over 30 years we have been supplying reinforcing steel and mesh across PNG for simple standalone residences right up to complex high value residential, commercial, industrial, mining and infrastructure projects.

Our state-of-the-art processing facilities in Lae and Port Moresby provide scheduling, cutting, bending as well as assembly services for prefabricated piling and foundation cages. We also offer on-site fabrication and tying services for major projects across the country.

Our list of major projects includes OK Tedi Crusher project (8,000 tons), Exxon LNG project (5,000 tons), POM airport flyover (2,000 tons), APEC Haus piling works (500 tons) and almost every landmark high-rise building in Lae and Port Moresby.