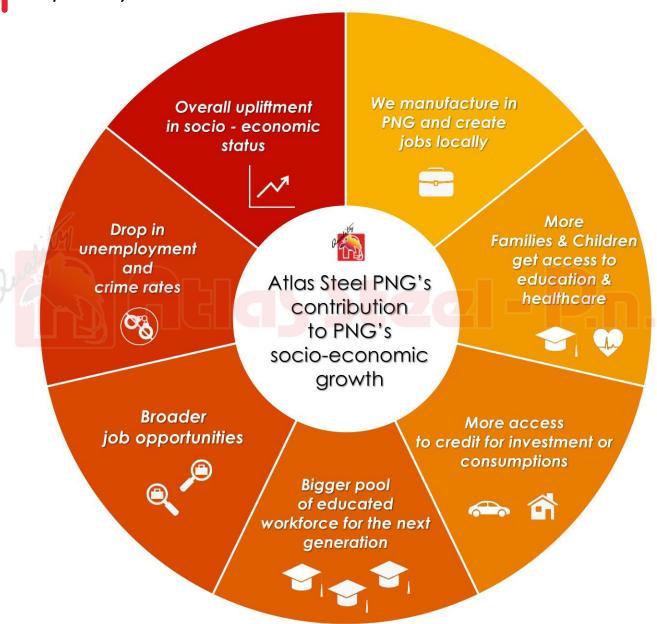

## About Us

Atlas Steel PNG is a member of the Kenmore Group of Companies that diversifies in Industrial, Property, Automotive, Transport, Agriculture and Finance related businesses and employs over 1,500 staff. We have been actively contributing to Papua New Guinea's infrastructure development since 1973 and are recognized as the largest steel manufacturer and distributor in the country.