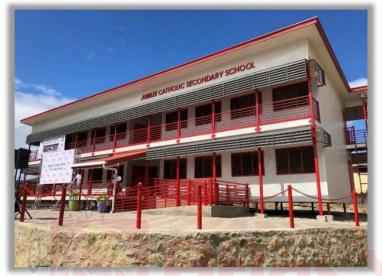

### Chainmesh Fencing

Atlas Steel PNG's Buildings Division is the largest supplier of **top quality, locally manufactured** steel buildings that are used across PNG for dormitories, school-buildings, canteens, car-ports, garages, libraries, showrooms, factories, workshops, warehouses, sheds and any residential, commercial or industrial steel structure.

Our factories in Lae and Port Moresby are equipped to design, fabricate and supply steel buildings all across Papua New Guinea.

All **Atlas Steel Buildings** are designed in accordance with AS/NZS 4600 and/or Papua New Guinea Standards PNGS 1001: Parts 1 to 4 and relevant provisions of PNGS 1002, 1003 and 1004. All designs and drawings are also certified by Professional Engineers registered with the PNG Institute of Engineers.

Atlas Steel PNG offers clients 'Pre-fabricated buildings' and 'Modular Building systems' to choose from depending on the project location and requirements.