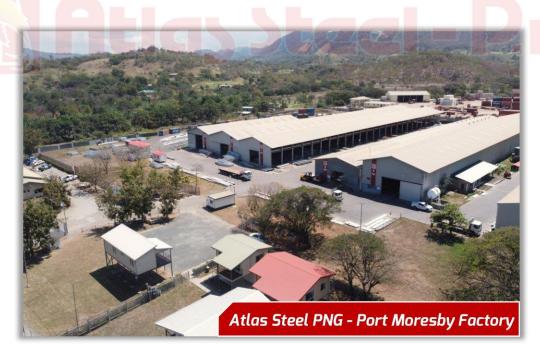

Our factories and sales offices are located strategically in Lae, Port Moresby and Tari – which enables us to meet the local demand and supply top-quality steel products quickly throughout PNG.

From humble beginnings as suppliers of building construction materials, Atlas Steel PNG is today also recognized as a reliable solution provider for top-quality kit-homes, fencing products and steel building systems.

We employ over 500 staff and operate from state-of-the-art factories located in Lae, Port Moresby and Tari - which makes us logistically accessible across the country.

The company has an annual turnover of K 150 million and we hold an average inventory of between 4 to 6 months of production capacity in order to ensure supply continuity to our clients.