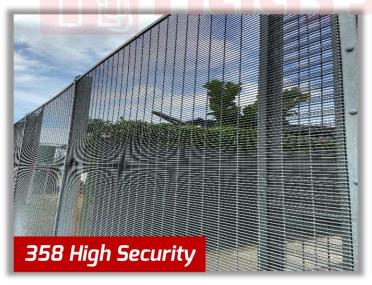

#### 358 High Security Fencing:

This is the strongest and top-of-the-line security solution and comprises of a high-tensile 358 security mesh fixed between heavy-duty steel posts to create an extremely difficult barrier to penetrate. This type of fencing is used to secure airports, Embassies & diplomatic mission posts, high end accommodation, high-risk industrial sites, detention centers and prisons. 358 High Security fencing also comes with self-breaking security nuts and an option of adding razor wire for additional security to your perimeters.

### High Security Fencing