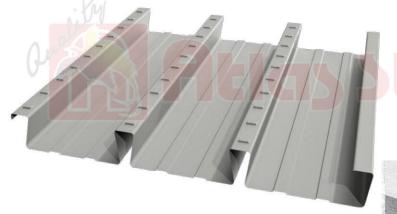

# Kliplok Roofing

Kliplok is a concealed fixed cladding system which provides a watertight and leak proof roofing solution for your structures. It is a unique roofing method where the roof panel is fixed on specially designed clips which can withhold high wind pressure. Atlas Steel PNG offers on-site mobile roll-forming service for projects that require uninterrupted panel lengths and low roof pitch.

Available in thicknesses ranging from 0.4mm to 0.55mm and cover widths of 406mm or 706mm, these high tensile roof panels come in a variety of colors to choose from.

17

Bondek formwork system is one of the most preferred formwork methods to suspend concrete floors. It helps speed up the installation and construction process - a desired advantage for high-rise buildings.