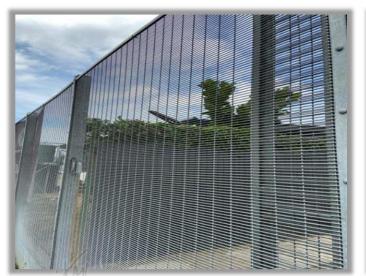

#### 358 High Security Fencing:

This is the strongest and top-of-the-line security solution and comprises of a high-tensile 358 security mesh fixed between heavy-duty steel posts to create an extremely difficult barrier to penetrate. This type of fencing is used to secure airports, Embassies & diplomatic mission posts, high end accommodation, high-risk industrial sites, detention centers and prisons. 358 High Security fencing also comes with self-breaking security nuts and an option of adding razor wire for additional security to your perimeters.

### High Security Fencing