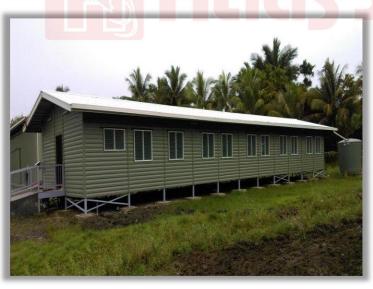

### taal-Pn.g

**Atlas Steel Housing**, is a proprietary kit-home system fully designed, fabricated and supplied by Atlas Steel PNG from our factories located both in Lae and Port Moresby. Having been in the PNG housing market for decades, Atlas Steel PNG understands the local needs and have invested considerable time and resources to come up with suitable layouts and designs that amalgamate **quality** and style with affordable pricing.

Steel is strong, fire resistant for longer and remains straight & termite free, thus giving your houses a much longer and maintenance free life. Atlas House kits come complete with timber doors, aluminum windows, 18mm thick CFC floor boards, 10mm thick plaster boards for interior walls & ceiling lining, 25mm thick treated hardwood timber for verandah decking, roof sisalation and wire mesh, steel stairs with handrails, all connection bolts and fasteners, quality kitchen cabinetry, electrical & plumbing fittings and a Dulux paint kit for interior walls.