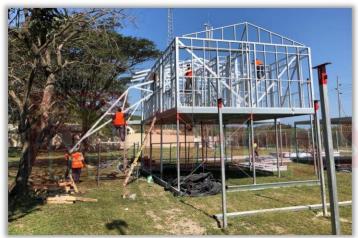

### Chainmesh Fencing

Atlas Steel PNG's Buildings Division is the largest supplier of **top quality, locally manufactured** steel buildings that are used across PNG for dormitories, school-buildings, canteens, car-ports, garages, libraries, showrooms, factories, workshops, warehouses, sheds and any residential, commercial or industrial steel structure.

Our factories in Lae and Port Moresby are equipped to design, fabricate and supply steel buildings all across Papua New Guinea.

All **Atlas Steel Buildings** are designed in accordance with AS/NZS 4600 and/or Papua New Guinea Standards PNGS 1001: Parts 1 to 4 and relevant provisions of PNGS 1002, 1003 and 1004. All designs and drawings are also certified by Professional Engineers registered with the PNG Institute of Engineers.

Atlas Steel PNG offers clients 'Pre-fabricated buildings' and 'Modular Building systems' to choose from depending on the project location and requirements.

### Pre-fabricated buildings:

These are buildings that are designed, fabricated and supplied in kit-form to be assembled completely at site. They come complete with all material including connection bolts & nuts and construction drawings to enable the contractor to manage installation works on site.