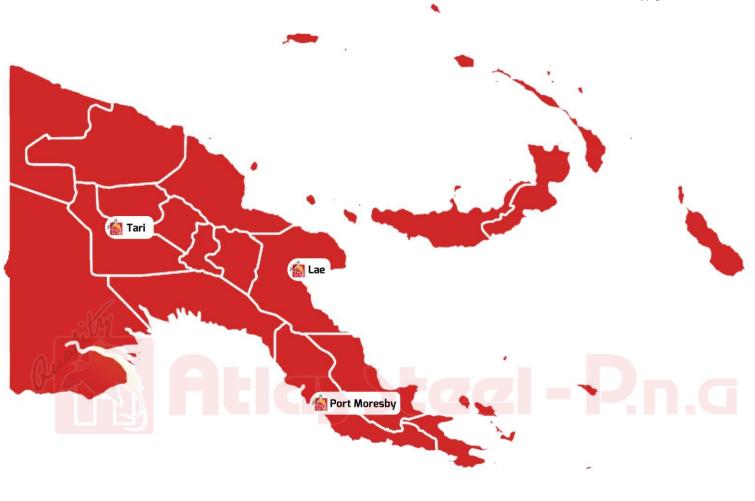

Our factories and sales offices are located strategically in Lae, Port Moresby and Tari – which enables us to meet the local demand and supply top-quality steel products quickly throughout PNG.

From humble beginnings as suppliers of building construction materials, Atlas Steel PNG is today also recognized as a reliable solution provider for top-quality kit-homes, fencing products and steel building systems.

We employ over 500 staff and operate from state-of-the-art factories located in Lae, Port Moresby and Tari - which makes us logistically accessible across the country.

The company has an annual turnover of K 150 million and we hold an average inventory of between 4 to 6 months of production capacity in order to ensure supply continuity to our clients.