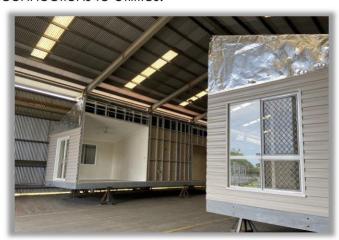

### **Modular Buildings:**

These are fully fitted buildings constructed in a controlled factory environment – in sections or modules. These modules are then transported to the construction site for final assembly & connections to utilities.

## Modular Range

These buildings are a popular choice for accommodation, site office, educational buildings, etc. The most obvious benefit in addition to quality, and quick delivery is the flexibility to move the building wherever and whenever you desire.