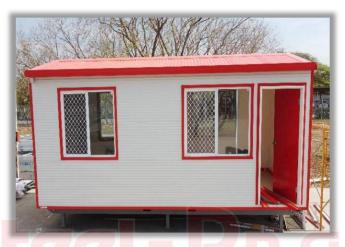

### taal-Pn.g

**Atlas Steel Housing**, is a proprietary kit-home system fully designed, fabricated and supplied by Atlas Steel PNG from our factories located both in Lae and Port Moresby. Having been in the PNG housing market for decades, Atlas Steel PNG understands the local needs and have invested considerable time and resources to come up with suitable layouts and designs that amalgamate **quality** and style with affordable pricing.

### Pre-fabricated buildings:

These are buildings that are designed, fabricated and supplied in kit-form to be assembled completely at site. They come complete with all material including connection bolts & nuts and construction drawings to enable the contractor to manage installation works on site.