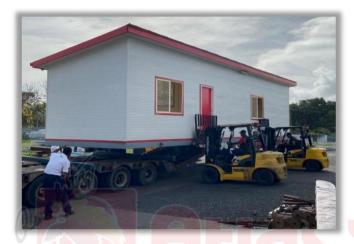

### **Modular Buildings:**

These are fully fitted buildings constructed in a controlled factory environment – in sections or modules. These modules are then transported to the construction site for final assembly & connections to utilities.

## Modular Range

These buildings are a popular choice for accommodation, site office, educational buildings, etc. The most obvious benefit in addition to quality, and quick delivery is the flexibility to move the building wherever and whenever you desire.