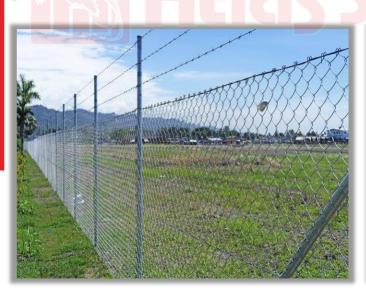

#### **Chainmesh Fencing:**

This fencing offers strength, durability and affordability and is the preferred choice for small, medium or large enclosures. Chainmesh rolls are offered in galvanized or PVC coated steel wire in different heights and all posts are built from galvanized steel.

### Chainmesh Fencing

Atlas Steel PNG's Buildings Division is the largest supplier of **top quality, locally manufactured** steel buildings that are used across PNG for dormitories, school-buildings, canteens, car-ports, garages, libraries, showrooms, factories, workshops, warehouses, sheds and any residential, commercial or industrial steel structure.