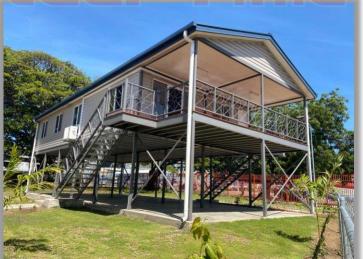

### taal-Pn.g

**Atlas Steel Housing**, is a proprietary kit-home system fully designed, fabricated and supplied by Atlas Steel PNG from our factories located both in Lae and Port Moresby. Having been in the PNG housing market for decades, Atlas Steel PNG understands the local needs and have invested considerable time and resources to come up with suitable layouts and designs that amalgamate **quality** and style with affordable pricing.

Steel is strong, fire resistant for longer and remains straight & termite free, thus giving your houses a much longer and maintenance free life. Atlas House kits come complete with timber doors, aluminum windows, 18mm thick CFC floor boards, 10mm thick plaster boards for interior walls & ceiling lining, 25mm thick treated hardwood timber for verandah decking, roof sisalation and wire mesh, steel stairs with handrails, all connection bolts and fasteners, quality kitchen cabinetry, electrical & plumbing fittings and a Dulux paint kit for interior walls.

## Executive

High-Set Pre-Fabricated Accommodation

11.4m x 14.6m

AREA 120m²

BED

BATH