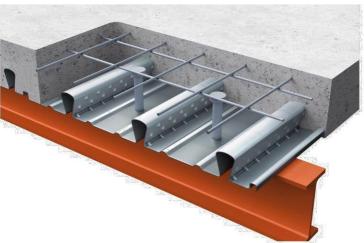

Available in thicknesses ranging from 0.4mm to 0.55mm and cover widths of 406mm or 706mm, these high tensile roof panels come in a variety of colors to choose from.

17

Bondek formwork system is one of the most preferred formwork methods to suspend concrete floors. It helps speed up the installation and construction process - a desired advantage for high-rise buildings.

Since its introduction to the market in 2010, Atlas Steel PNG has supplied this metal formwork system to many of the newest landmark buildings in PNG.