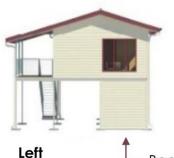

21

DIMENSIONS 10.2m x 9.6m

AREA 60m²

BED 4

BATH 1

DIMENSIONS 10.5m x 10.2m

90m<sup>2</sup>

BED 5