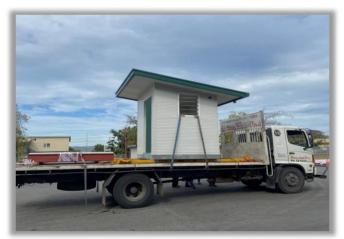

### **Modular Buildings:**

These are fully fitted buildings constructed in a controlled factory environment – in sections or modules. These modules are then transported to the construction site for final assembly & connections to utilities.

## Modular Range

These buildings are a popular choice for accommodation, site office, educational buildings, etc. The most obvious benefit in addition to quality, and quick delivery is the flexibility to move the building wherever and whenever you desire.