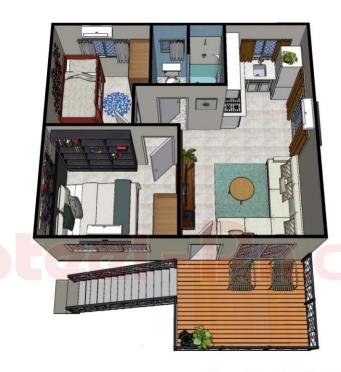

21

DIMENSIONS 10.2m x 9.6m

AREA 60m²

BED 4

BATH 1

DIMENSIONS 10.5m x 10.2m

90m<sup>2</sup>

BED 5