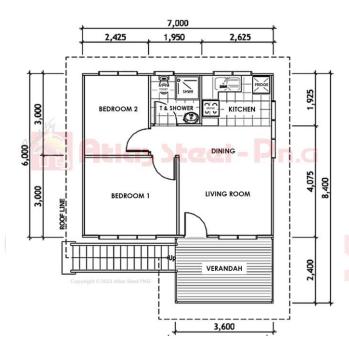

Every single Atlas House is proudly produced in PNG.

**DIMENSIONS** 8.4m x 7.0m

40m<sup>2</sup>

BED

**BATH** 

**Downstairs** 

Right

Back