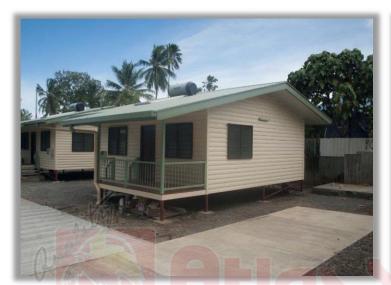

### taal-Pn.g

**Atlas Steel Housing**, is a proprietary kit-home system fully designed, fabricated and supplied by Atlas Steel PNG from our factories located both in Lae and Port Moresby. Having been in the PNG housing market for decades, Atlas Steel PNG understands the local needs and have invested considerable time and resources to come up with suitable layouts and designs that amalgamate **quality** and style with affordable pricing.

Each Atlas Steel House is designed in accordance with AS/NZS 4600 and/or Papua New Guinea Standards PNGS 1001: Parts 1 to 4 and relevant provisions of PNGS 1002, 1003 and 1004. All designs and drawings are certified by Professional Engineers registered with the PNG Institute of Engineers.

Steel is strong, fire resistant for longer and remains straight & termite free, thus giving your houses a much longer and maintenance free life. Atlas House kits come complete with timber doors, aluminum windows, 18mm thick CFC floor boards, 10mm thick plaster boards for interior walls & ceiling lining, 25mm thick treated hardwood timber for verandah decking, roof sisalation and wire mesh, steel stairs with handrails, all connection bolts and fasteners, quality kitchen cabinetry, electrical & plumbing fittings and a Dulux paint kit for interior walls.