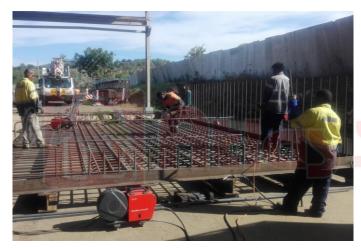

To discuss your fabrication or welding needs, contact our sales offices located in both Lae and Port Moresby.

Atlas Steel PNG has taken pride in the support we give to the energy and mining sectors.

We bend, cut, tie or weld deformed bars into cage and slab reinforcement before transportation for concreting at your site.

This process saves immense amounts of time at your site. It is safe and effective, cutting down on possible site injuries and is not dependent on the weather.

We have formed structures with a completed weight of 28 Tonnes using Grade 500N bars up to 36mm diameter.

We carry the largest stocks of ACRS accredited reinforcing bars and mesh in the country.