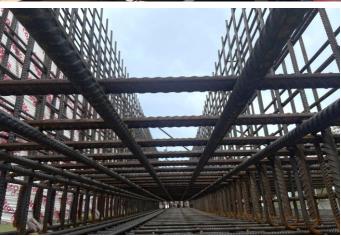

To discuss your fabrication or welding needs, contact our sales offices located in both Lae and Port Moresby.

Atlas Steel PNG has taken pride in the support we give to the energy and mining sectors.

We bend, cut, tie or weld deformed bars into cage and slab reinforcement before transportation for concreting at your site.

This process saves immense amounts of time at your site. It is safe and effective, cutting down on possible site injuries and is not dependent on the weather.

We have formed structures with a completed weight of 28 Tonnes using Grade 500N bars up to 36mm diameter.

We carry the largest stocks of ACRS accredited reinforcing bars and mesh in the country.