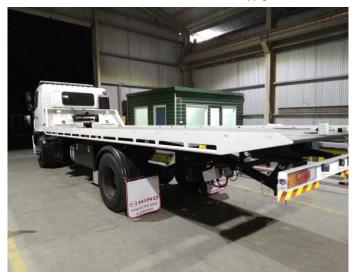

#### **House Posts**

Our popular house stumps comprise of hot-dip galvanized posts that are welded to epoxy painted brackets and are fully compliant with PNG building codes.

Our custom truck bodies are valuable assets to many industries, from mining to utility to many other commercial applications. Investing in our truck bodies will help your business achieve its goals faster and more efficiently by allowing you to expand your operations and take on new projects or increase your project volume.