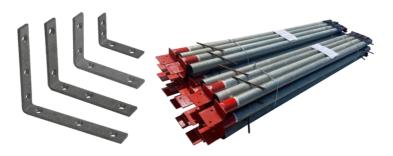

#### **Brackets**

Brackets are most commonly used to connect 2 pieces of material and come in a wide range of types of shapes.

#### **House Posts**

Our popular house stumps comprise of hot-dip galvanized posts that are welded to epoxy painted brackets and are fully compliant with PNG building codes.

Our custom truck bodies are valuable assets to many industries, from mining to utility to many other commercial applications. Investing in our truck bodies will help your business achieve its goals faster and more efficiently by allowing you to expand your operations and take on new projects or increase your project volume.