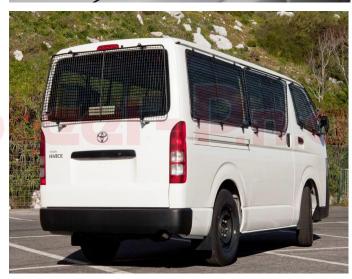

Our team of professional painters have the tools in place to provide excellent, high-performance paint applications to steel structures.

Atlas Steel PNG offers vehicle window security grilles for protection to vehicles in PNG. Designed for maximum strength and visibility, they are manufactured from the toughest steel to protect those travelling up and down the highways & in and around the city. These security grilles are made to stand the toughest conditions.

#### **Occupant Protection**

Full coverage of all glass provides superior protection to occupants from projectiles and other risks; protecting your most valuable assets in your vehicle – people.

#### Lightweight and durable

Our steel grilles can withstand any vandalism and theft that may occur in your area.

#### **Tough Steel**

High strength steel is fabricated into your vehicle grilles. By using Atlas Steel, you can rely on years of PNG made strength.

#### Removable design

Removable mounting system onto the vehicle.

Chainmesh, Picket, Palisade and High security fencing are the 4 most popular fencing systems that Atlas Steel PNG fabricates and supplies; conforming to AS 1725/BS 1722 or equivalent.