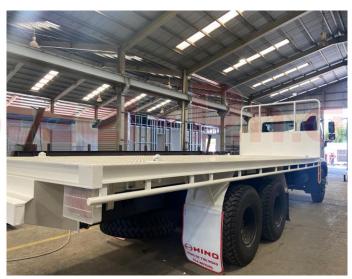

#### **House Posts**

Our popular house stumps comprise of hot-dip galvanized posts that are welded to epoxy painted brackets and are fully compliant with PNG building codes.

Our custom truck bodies are valuable assets to many industries, from mining to utility to many other commercial applications. Investing in our truck bodies will help your business achieve its goals faster and more efficiently by allowing you to expand your operations and take on new projects or increase your project volume.