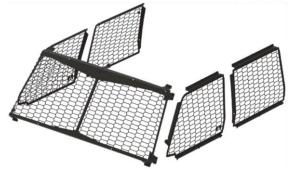

Our team of professional painters have the tools in place to provide excellent, high-performance paint applications to steel structures.

Atlas Steel PNG offers vehicle window security grilles for protection to vehicles in PNG. Designed for maximum strength and visibility, they are manufactured from the toughest steel to protect those travelling up and down the highways & in and around the city. These security grilles are made to stand the toughest conditions.

#### **Occupant Protection**

Full coverage of all glass provides superior protection to occupants from projectiles and other risks; protecting your most valuable assets in your vehicle – people.

#### Removable design

Removable mounting system onto the vehicle.

Chainmesh, Picket, Palisade and High security fencing are the 4 most popular fencing systems that Atlas Steel PNG fabricates and supplies; conforming to AS 1725/BS 1722 or equivalent.