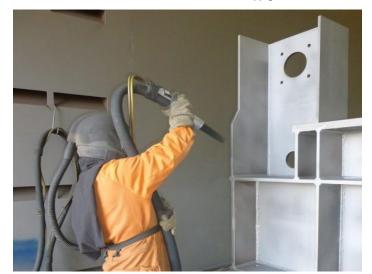

## Major Clients Ela Motors

This involves forcibly propelling an abrasive material against a surface under high pressure. Blasting grades include:

#### Sa 2 – Thorough Blast Cleaning

Sand blasting preparation, is the lowest grade in sandblasting processing. All rust, mill scale and old paint are completely removed by abrasive blasting. This is commonly called Whip Blasting.

#### Sa2.5 – Near White Blast cleaning

In this method, all oil, grease, dirt, mill scale, rust, paint or other foreign matter have been completely removed from the surface by abrasive blasting.