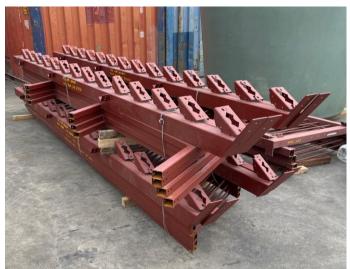

Atlas Steel PNG can now offer Structural steel fabrication to our customers.

Realizing the growing need for in country quality fabrication work we have opened 1 x new dedicated fabrication facility in Port Moresby and we are busy constructing a similar facility at our branch in Lae.

These additional facilities value add to the large range of structural sections and steel plates that we commonly sell to the market.

Our fabrication team can work with you from concept to completion, regardless of the location or complexity of the job. Our workshop is equipped for welding carbon steel, stainless steel, aluminum, cast iron and alloys. Facilities are available for plate and beam punching, light plate folding and section cutting and our workshops are equipped with 10T overhead gantry cranes.

Our welders are skilled to weld to AS1554 SP, and we have the capacity to weld to international standards such as ASM IX, API650 and API 653.