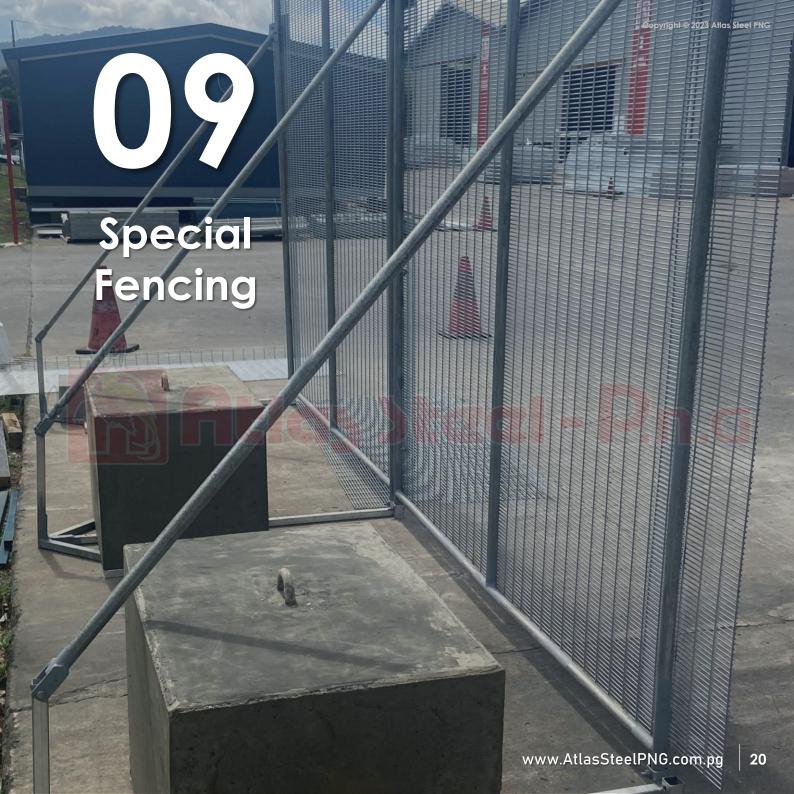

#### 358 High Security Fencing

High-tensile 358 security mesh fixed between heavy-duty steel posts to create an extremely difficult barrier to penetrate. Our top-of-the-line option used to secure airports, Embassies & diplomatic mission posts, high end accommodation, industrial sites, detention centers and prisons. We have supplied to Exxon, Total Energy and even Bomana Prison.

Upon request, Atlas Steel PNG can fabricate and supply custom fencing to suit your custom needs. This includes using high-tensile 358 security mesh to fabricate to your specifications.

Using 358, we are able to provide the highest level of strength and security to multinational members of the energy and petroleum industries.

Atlas Steel's 358 Fencing features a toe and finger proof, anti-pass through mesh aperture. Excellent anti-cut and anti-climb characteristics resist breeching and vandalism.

We offer functional and quality fencing options through our customization. Expertise and experience in the industry is what we pride ourselves on – together with your own input, we're able to offer amazing and unique designs that tick every box.

Atlas Steel PNG is 100% PNG Made in our state of the art facilities located in Lae and Port Moresby. We utilize only the best steel to ensure a high-quality security product.