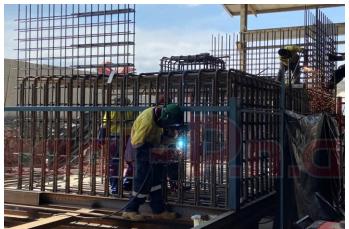

To discuss your fabrication or welding needs, contact our sales offices located in both Lae and Port Moresby.

Atlas Steel PNG has taken pride in the support we give to the energy and mining sectors.

We bend, cut, tie or weld deformed bars into cage and slab reinforcement before transportation for concreting at your site.

This process saves immense amounts of time at your site. It is safe and effective, cutting down on possible site injuries and is not dependent on the weather.

We have formed structures with a completed weight of 28 Tonnes using Grade 500N bars up to 36mm diameter.