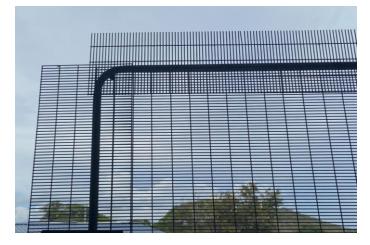

#### 358 High Security Fencing

High-tensile 358 security mesh fixed between heavy-duty steel posts to create an extremely difficult barrier to penetrate. Our top-of-the-line option used to secure airports, Embassies & diplomatic mission posts, high end accommodation, industrial sites, detention centers and prisons. We have supplied to Exxon, Total Energy and even Bomana Prison.

Upon request, Atlas Steel PNG can fabricate and supply custom fencing to suit your custom needs. This includes using high-tensile 358 security mesh to fabricate to your specifications.

Using 358, we are able to provide the highest level of strength and security to multinational members of the energy and petroleum industries.

Atlas Steel's 358 Fencing features a toe and finger proof, anti-pass through mesh aperture. Excellent anti-cut and anti-climb characteristics resist breeching and vandalism.

We offer functional and quality fencing options through our customization. Expertise and experience in the industry is what we pride ourselves on – together with your own input, we're able to offer amazing and unique designs that tick every box.

Atlas Steel PNG is 100% PNG Made in our state of the art facilities located in Lae and Port Moresby. We utilize only the best steel to ensure a high-quality security product.