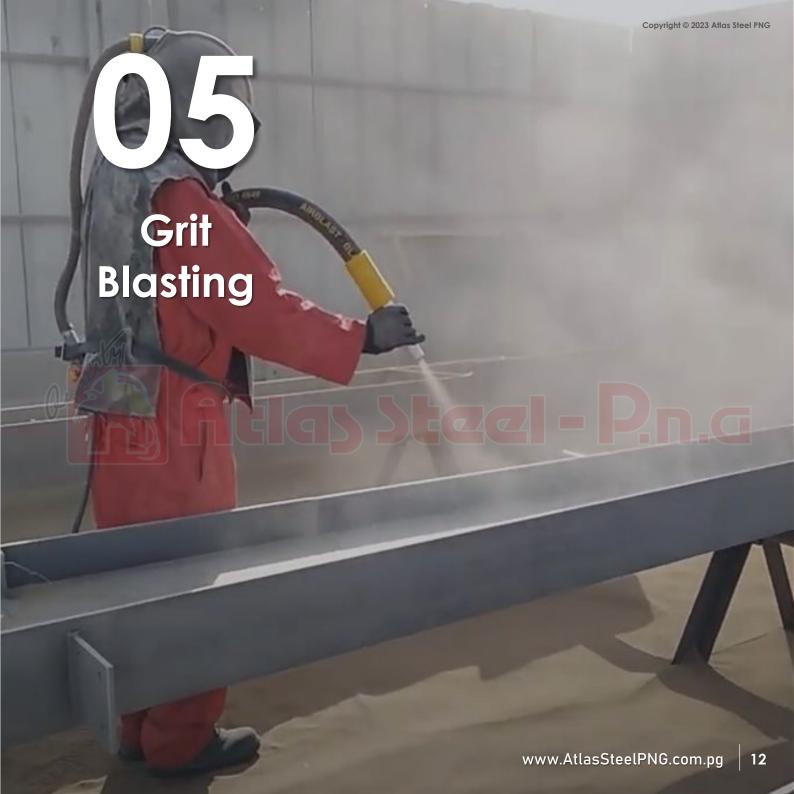

## Major Clients Ela Motors

This involves forcibly propelling an abrasive material against a surface under high pressure. Blasting grades include:

#### Sa 3D – Blast Cleaning to White Metal

The highest grade of removal of surface contamination. All visible rust, mill scale, paint and contaminants are removed, leaving the metal uniformly white or gray in appearance. This is the ultimate in blast cleaning. Use where maximum performance of protective coatings is necessary due to exceptionally severe conditions such as constant immersion in water or liquid chemicals.

Comparable to WHITE METAL SSPC-SP5 [NACE No 1 / SA 3]

Painting steel is not only to add color and branding but for protection. Applying the right coatings and then applying them correctly are the two most important factors to painting steel.