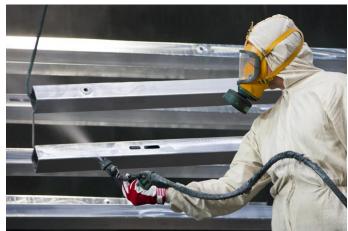

## Major Clients Ela Motors

This involves forcibly propelling an abrasive material against a surface under high pressure. Blasting grades include:

#### Sa 2 – Thorough Blast Cleaning

Sand blasting preparation, is the lowest grade in sandblasting processing. All rust, mill scale and old paint are completely removed by abrasive blasting. This is commonly called Whip Blasting.

#### Sa2.5 – Near White Blast cleaning

In this method, all oil, grease, dirt, mill scale, rust, paint or other foreign matter have been completely removed from the surface by abrasive blasting.

#### Sa 3D – Blast Cleaning to White Metal

The highest grade of removal of surface contamination. All visible rust, mill scale, paint and contaminants are removed, leaving the metal uniformly white or gray in appearance. This is the ultimate in blast cleaning. Use where maximum performance of protective coatings is necessary due to exceptionally severe conditions such as constant immersion in water or liquid chemicals.