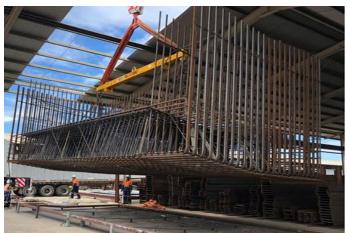

To discuss your fabrication or welding needs, contact our sales offices located in both Lae and Port Moresby.

Atlas Steel PNG has taken pride in the support we give to the energy and mining sectors.

We bend, cut, tie or weld deformed bars into cage and slab reinforcement before transportation for concreting at your site.

This process saves immense amounts of time at your site. It is safe and effective, cutting down on possible site injuries and is not dependent on the weather.

We have formed structures with a completed weight of 28 Tonnes using Grade 500N bars up to 36mm diameter.