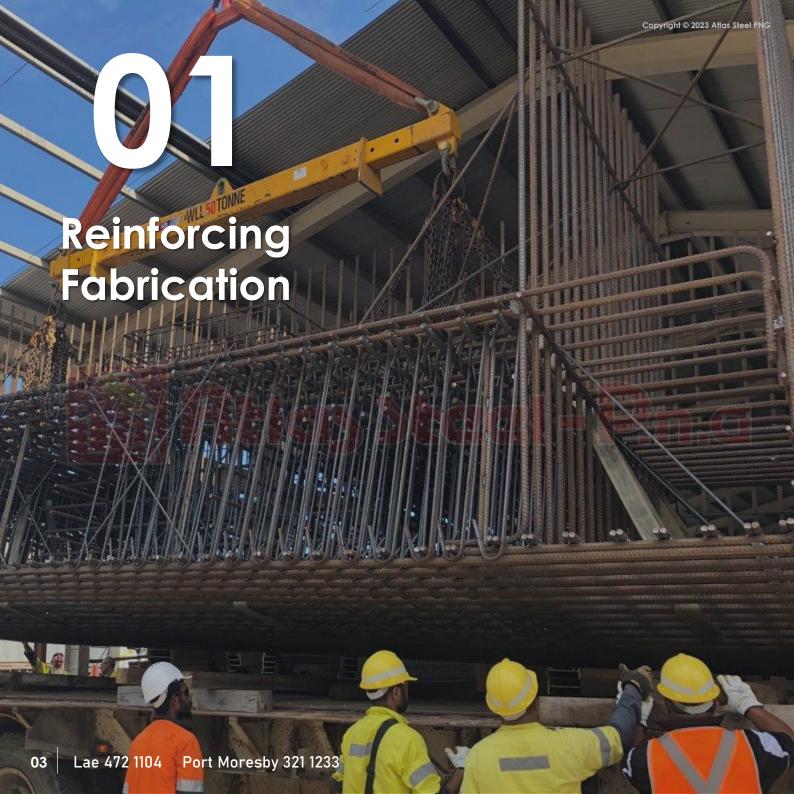

To discuss your fabrication or welding needs, contact our sales offices located in both Lae and Port Moresby.

Atlas Steel PNG has taken pride in the support we give to the energy and mining sectors.

We bend, cut, tie or weld deformed bars into cage and slab reinforcement before transportation for concreting at your site.

This process saves immense amounts of time at your site. It is safe and effective, cutting down on possible site injuries and is not dependent on the weather.

We have formed structures with a completed weight of 28 Tonnes using Grade 500N bars up to 36mm diameter.