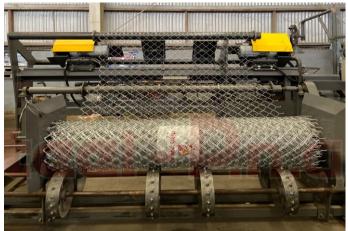

#### Removable design

Removable mounting system onto the vehicle.

Chainmesh, Picket, Palisade and High security fencing are the 4 most popular fencing systems that Atlas Steel PNG fabricates and supplies; conforming to AS 1725/BS 1722 or equivalent.

#### **Chainmesh Fencing**

This fencing offers strength, durability and affordability for small, medium or large enclosures.