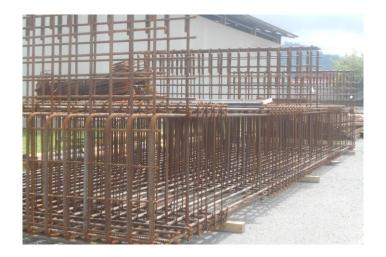

To discuss your fabrication or welding needs, contact our sales offices located in both Lae and Port Moresby.

Atlas Steel PNG has taken pride in the support we give to the energy and mining sectors.

We bend, cut, tie or weld deformed bars into cage and slab reinforcement before transportation for concreting at your site.

This process saves immense amounts of time at your site. It is safe and effective, cutting down on possible site injuries and is not dependent on the weather.

We have formed structures with a completed weight of 28 Tonnes using Grade 500N bars up to 36mm diameter.

We carry the largest stocks of ACRS accredited reinforcing bars and mesh in the country.