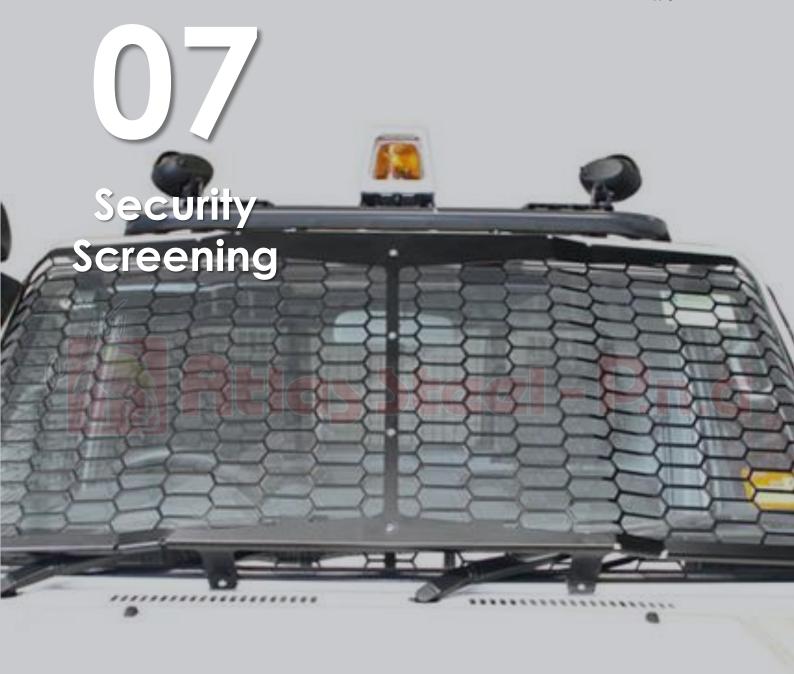

Our team of professional painters have the tools in place to provide excellent, high-performance paint applications to steel structures.

Atlas Steel PNG offers vehicle window security grilles for protection to vehicles in PNG. Designed for maximum strength and visibility, they are manufactured from the toughest steel to protect those travelling up and down the highways & in and around the city. These security grilles are made to stand the toughest conditions.

#### **Occupant Protection**

Full coverage of all glass provides superior protection to occupants from projectiles and other risks; protecting your most valuable assets in your vehicle – people.

#### Lightweight and durable

Our steel grilles can withstand any vandalism and theft that may occur in your area.

#### **Tough Steel**

High strength steel is fabricated into your vehicle grilles. By using Atlas Steel, you can rely on years of PNG made strength.

#### Removable design

Removable mounting system onto the vehicle.

Chainmesh, Picket, Palisade and High security fencing are the 4 most popular fencing systems that Atlas Steel PNG fabricates and supplies; conforming to AS 1725/BS 1722 or equivalent.