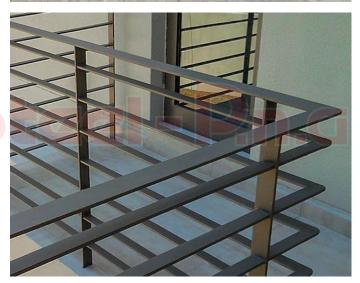

#### **Stairs**

Cost effective and durable using a variety of steel sections.

#### **Balustrading**

A durable, low maintenance safety option for your deck or veranda.