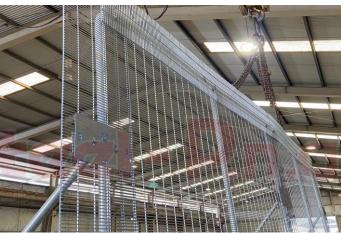

#### 358 High Security Fencing

High-tensile 358 security mesh fixed between heavy-duty steel posts to create an extremely difficult barrier to penetrate. Our top-of-the-line option used to secure airports, Embassies & diplomatic mission posts, high end accommodation, industrial sites, detention centers and prisons. We have supplied to Exxon, Total Energy and even Bomana Prison.

Upon request, Atlas Steel PNG can fabricate and supply custom fencing to suit your custom needs. This includes using high-tensile 358 security mesh to fabricate to your specifications.

Using 358, we are able to provide the highest level of strength and security to multinational members of the energy and petroleum industries.

Atlas Steel's 358 Fencing features a toe and finger proof, anti-pass through mesh aperture. Excellent anti-cut and anti-climb characteristics resist breeching and vandalism.

We offer functional and quality fencing options through our customization. Expertise and experience in the industry is what we pride ourselves on – together with your own input, we're able to offer amazing and unique designs that tick every box.