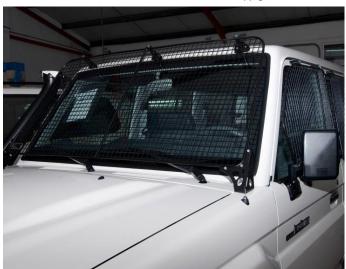

Our team of professional painters have the tools in place to provide excellent, high-performance paint applications to steel structures.

Atlas Steel PNG offers vehicle window security grilles for protection to vehicles in PNG. Designed for maximum strength and visibility, they are manufactured from the toughest steel to protect those travelling up and down the highways & in and around the city. These security grilles are made to stand the toughest conditions.

#### **Occupant Protection**

Full coverage of all glass provides superior protection to occupants from projectiles and other risks; protecting your most valuable assets in your vehicle – people.

#### Lightweight and durable

Our steel grilles can withstand any vandalism and theft that may occur in your area.

#### **Tough Steel**

High strength steel is fabricated into your vehicle grilles. By using Atlas Steel, you can rely on years of PNG made strength.

#### Removable design

Removable mounting system onto the vehicle.

Chainmesh, Picket, Palisade and High security fencing are the 4 most popular fencing systems that Atlas Steel PNG fabricates and supplies; conforming to AS 1725/BS 1722 or equivalent.