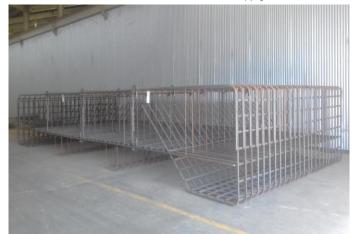

To discuss your fabrication or welding needs, contact our sales offices located in both Lae and Port Moresby.

Atlas Steel PNG has taken pride in the support we give to the energy and mining sectors.

We bend, cut, tie or weld deformed bars into cage and slab reinforcement before transportation for concreting at your site.

This process saves immense amounts of time at your site. It is safe and effective, cutting down on possible site injuries and is not dependent on the weather.

We have formed structures with a completed weight of 28 Tonnes using Grade 500N bars up to 36mm diameter.

We carry the largest stocks of ACRS accredited reinforcing bars and mesh in the country.