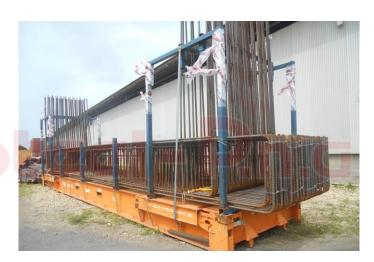

To discuss your fabrication or welding needs, contact our sales offices located in both Lae and Port Moresby.

Atlas Steel PNG has taken pride in the support we give to the energy and mining sectors.

We bend, cut, tie or weld deformed bars into cage and slab reinforcement before transportation for concreting at your site.

This process saves immense amounts of time at your site. It is safe and effective, cutting down on possible site injuries and is not dependent on the weather.

We have formed structures with a completed weight of 28 Tonnes using Grade 500N bars up to 36mm diameter.

We carry the largest stocks of ACRS accredited reinforcing bars and mesh in the country.