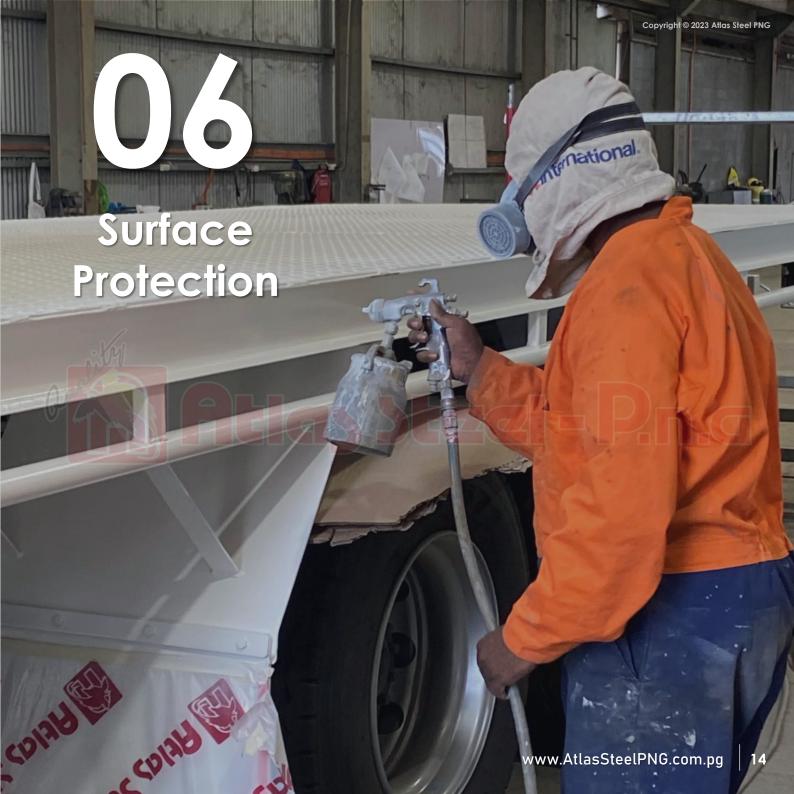

Comparable to WHITE METAL SSPC-SP5 [NACE No 1 / SA 3]

Painting steel is not only to add color and branding but for protection. Applying the right coatings and then applying them correctly are the two most important factors to painting steel.

If the paint is not applied correctly or the incorrect coatings are chosen, then the paint will fail and expose the steel structure to harsh and damaging environmental elements causing corrosion and other damaging effects.

We use a variety of paint systems that include Zinc Rich Primers, 2 Pack Epoxy Paints, Spraying Enamels, and special applications such as Glass Flake.

All painting works done by Atlas Steel PNG conforms to AS/NZ Standards 2312:2002.

Our team of professional painters have the tools in place to provide excellent, high-performance paint applications to steel structures.

Atlas Steel PNG offers vehicle window security grilles for protection to vehicles in PNG. Designed for maximum strength and visibility, they are manufactured from the toughest steel to protect those travelling up and down the highways & in and around the city. These security grilles are made to stand the toughest conditions.