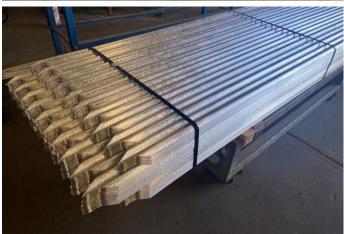

#### Removable design

Removable mounting system onto the vehicle.

Chainmesh, Picket, Palisade and High security fencing are the 4 most popular fencing systems that Atlas Steel PNG fabricates and supplies; conforming to AS 1725/BS 1722 or equivalent.

#### 358 High Security Fencing

High-tensile 358 security mesh fixed between heavy-duty steel posts to create an extremely difficult barrier to penetrate. Our top-of-the-line option used to secure airports, Embassies & diplomatic mission posts, high end accommodation, industrial sites, detention centers and prisons. We have supplied to Exxon, Total Energy and even Bomana Prison.