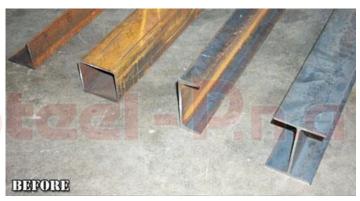

## Major Clients Ela Motors

This involves forcibly propelling an abrasive material against a surface under high pressure. Blasting grades include:

#### Sa 2 – Thorough Blast Cleaning

Sand blasting preparation, is the lowest grade in sandblasting processing. All rust, mill scale and old paint are completely removed by abrasive blasting. This is commonly called Whip Blasting.

#### Sa2.5 – Near White Blast cleaning

In this method, all oil, grease, dirt, mill scale, rust, paint or other foreign matter have been completely removed from the surface by abrasive blasting.

#### Sa 3D – Blast Cleaning to White Metal

The highest grade of removal of surface contamination. All visible rust, mill scale, paint and contaminants are removed, leaving the metal uniformly white or gray in appearance. This is the ultimate in blast cleaning. Use where maximum performance of protective coatings is necessary due to exceptionally severe conditions such as constant immersion in water or liquid chemicals.

Comparable to WHITE METAL SSPC-SP5 [NACE No 1 / SA 3]

Painting steel is not only to add color and branding but for protection. Applying the right coatings and then applying them correctly are the two most important factors to painting steel.