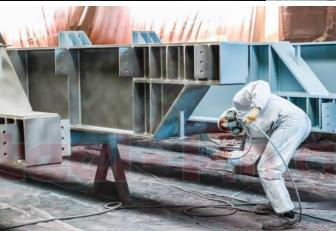

## Major Clients Ela Motors

This involves forcibly propelling an abrasive material against a surface under high pressure. Blasting grades include:

#### Sa 2 – Thorough Blast Cleaning

Sand blasting preparation, is the lowest grade in sandblasting processing. All rust, mill scale and old paint are completely removed by abrasive blasting. This is commonly called Whip Blasting.

#### Sa2.5 – Near White Blast cleaning

In this method, all oil, grease, dirt, mill scale, rust, paint or other foreign matter have been completely removed from the surface by abrasive blasting.

#### Sa 3D – Blast Cleaning to White Metal

The highest grade of removal of surface contamination. All visible rust, mill scale, paint and contaminants are removed, leaving the metal uniformly white or gray in appearance. This is the ultimate in blast cleaning. Use where maximum performance of protective coatings is necessary due to exceptionally severe conditions such as constant immersion in water or liquid chemicals.

Comparable to WHITE METAL SSPC-SP5 [NACE No 1 / SA 3]

Painting steel is not only to add color and branding but for protection. Applying the right coatings and then applying them correctly are the two most important factors to painting steel.