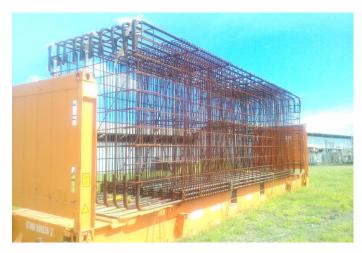

To discuss your fabrication or welding needs, contact our sales offices located in both Lae and Port Moresby.

Atlas Steel PNG has taken pride in the support we give to the energy and mining sectors.

We bend, cut, tie or weld deformed bars into cage and slab reinforcement before transportation for concreting at your site.

This process saves immense amounts of time at your site. It is safe and effective, cutting down on possible site injuries and is not dependent on the weather.

We have formed structures with a completed weight of 28 Tonnes using Grade 500N bars up to 36mm diameter.

We carry the largest stocks of ACRS accredited reinforcing bars and mesh in the country.