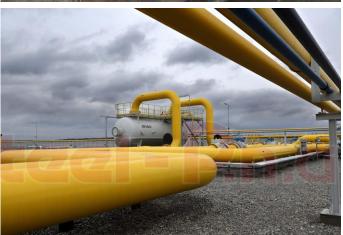

We can also fabricate a range of carbon steel pipe spooling from 50NB to 500NB, utilizing pipes from medium wall to extra heavy wall thickness and weld to ASME IX standards.

We can service the mining sector with fabrication of such structures as conveyors, hoppers chutes and mine site buildings.

For the energy sector, we can fabricate and supply transmission towers, mobile phone masts and switch yard assemblies

Light Fabrication works include operations like cutting, shaping, and assembly of components; such as house posts and balustrading.