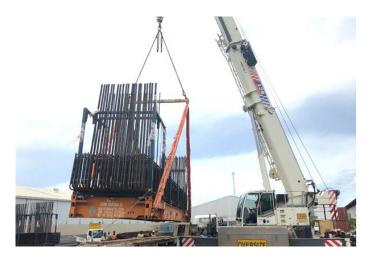

To discuss your fabrication or welding needs, contact our sales offices located in both Lae and Port Moresby.

Atlas Steel PNG has taken pride in the support we give to the energy and mining sectors.

We bend, cut, tie or weld deformed bars into cage and slab reinforcement before transportation for concreting at your site.

This process saves immense amounts of time at your site. It is safe and effective, cutting down on possible site injuries and is not dependent on the weather.

We have formed structures with a completed weight of 28 Tonnes using Grade 500N bars up to 36mm diameter.

We carry the largest stocks of ACRS accredited reinforcing bars and mesh in the country.